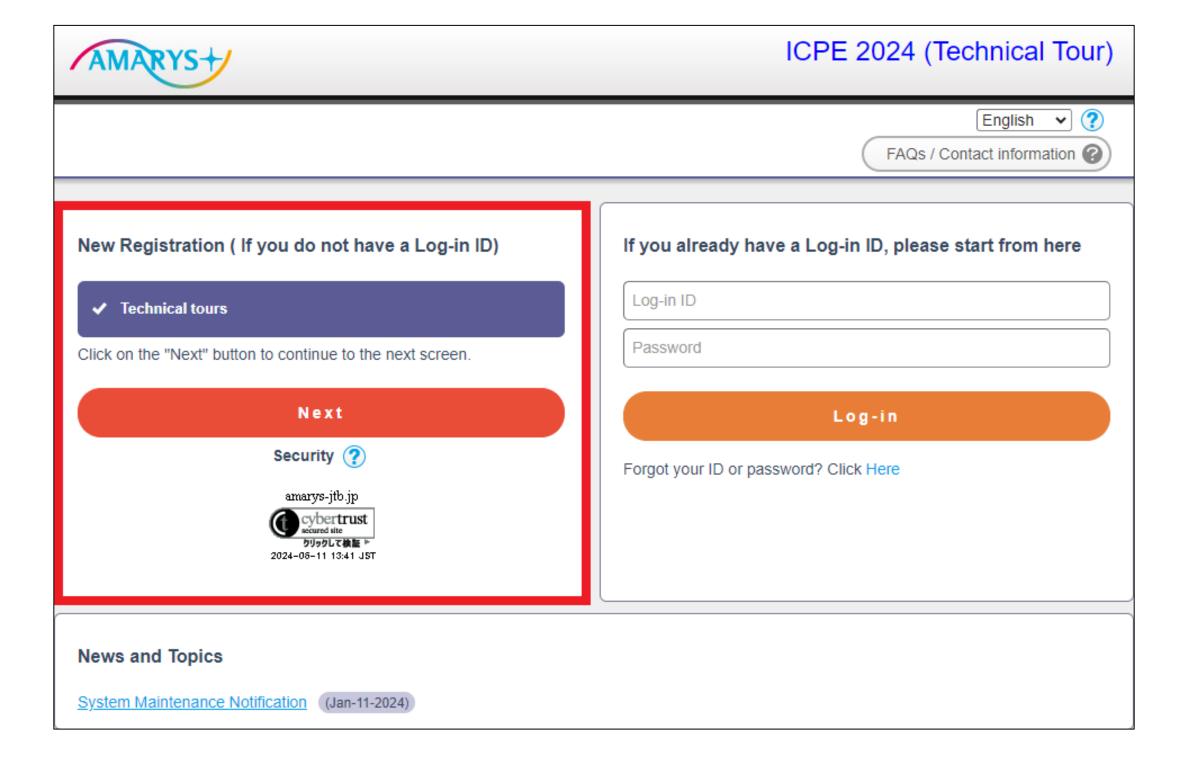

## How to register on AMARYS

1) Access <a href="https://amarys-jtb.jp/icpe/?&g=1">https://amarys-jtb.jp/icpe/?&g=1</a> and click "Next" for a new registration.