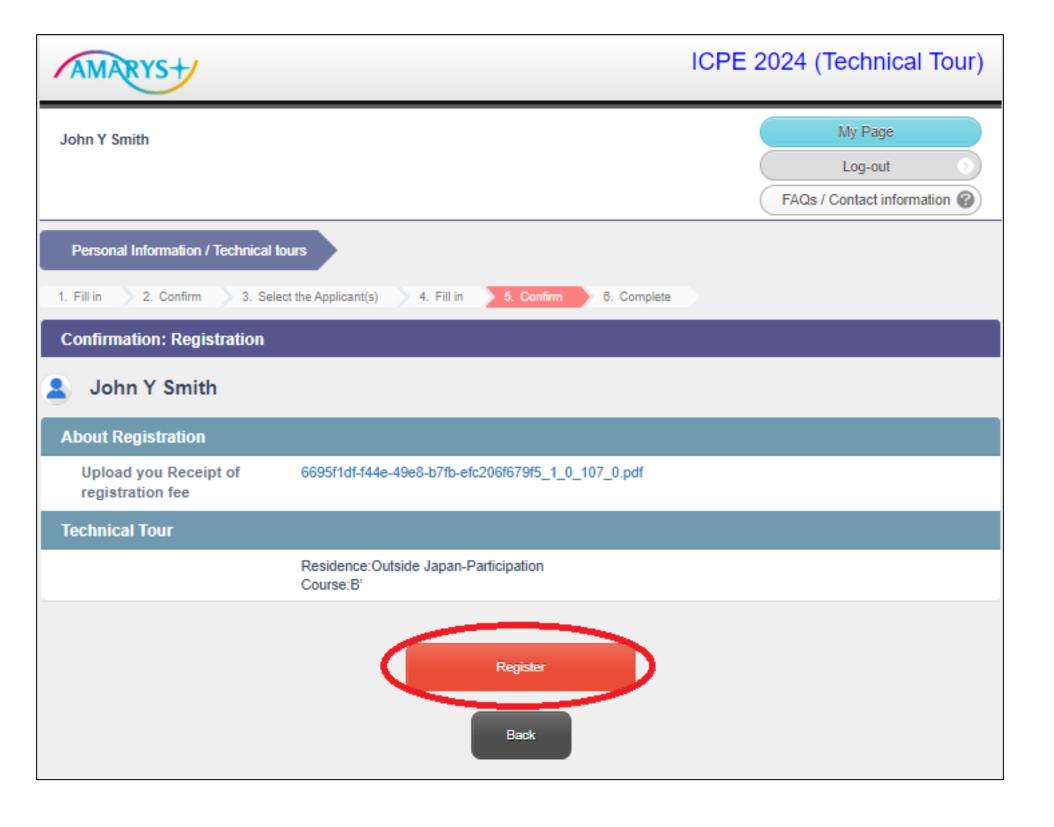

6) Confirm your registration and click on "Register".

7) Your registration is now completed. Click on "**My Page**" and confirm your registration.