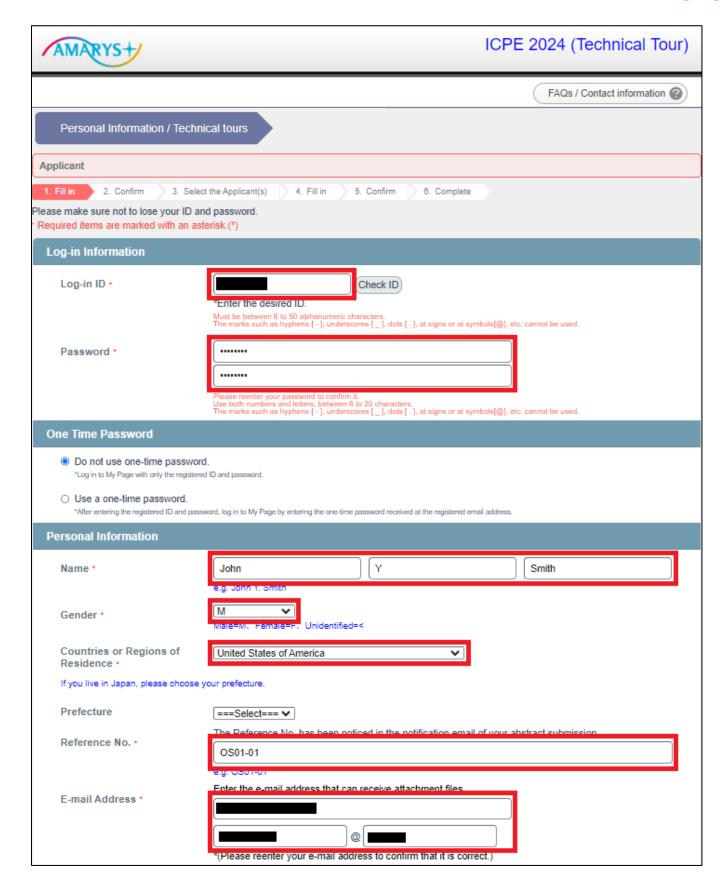

#### 2) Fill in your information and click on "Next".

#### \*Required items are marked with an asterisk.(\*)

3) Confirm your personal information and click on "**Register**".