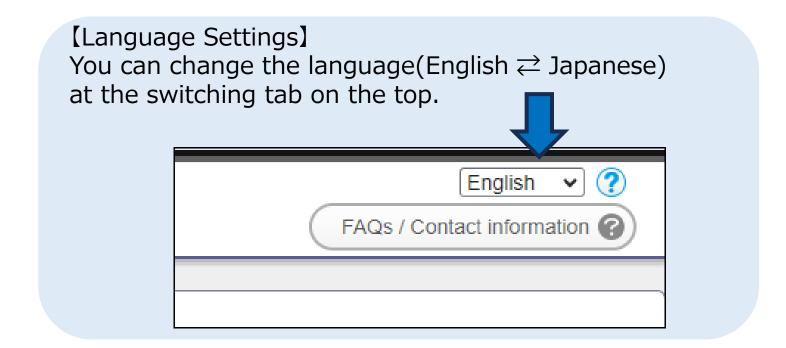

# Application System Operation Guide for ICPE 2024 (Technical Tour)

#### **■** For registration, please access the AMARYS system:

https://amarys-jtb.jp/icpe/?&g=1

- Accompanying persons must be family members only.
- Please note that the ICPE2024 registration receipt (required only for the participant) can be downloaded from the ICPE2024 online registration site.
- Please note that the tour content is subject to change without notice.



### INDEX

- 1. How to register on AMARYS
- 2. How to log in again to AMARYS
- 3. How to edit your application

## How to register on AMARYS

1) Access <a href="https://amarys-jtb.jp/icpe/?&g=1">https://amarys-jtb.jp/icpe/?&g=1</a> and click "Next" for a new registration.



#### 2) Fill in your information and click on "Next".

#### \*Required items are marked with an asterisk.(\*)





3) Confirm your personal information and click on "**Register**".

#### (Note

- -If you want to fix your registration, please click on "Back" to return to the previous screen to fix. Please be careful not to click on the "×" button on the window.
- -This system will complete your application when you click on the "Register" button. Please note that if you click the "×" button to close the window before