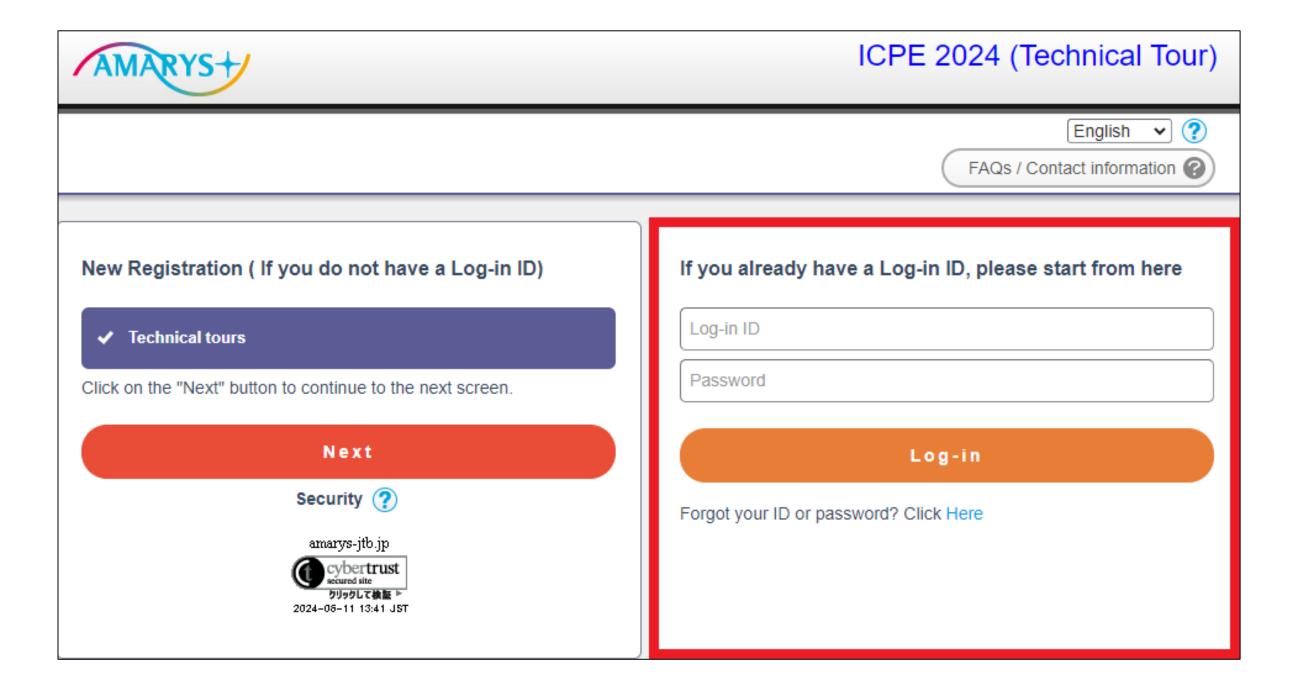

## How to log in again to AMARYS

1) Access <a href="https://amarys-jtb.jp/icpe/?&g=1">https://amarys-jtb.jp/icpe/?&g=1</a> and fill in your Log-in ID and Password and click on "Log-in". \*You have registered your own Log-in ID and Password when you first registered.