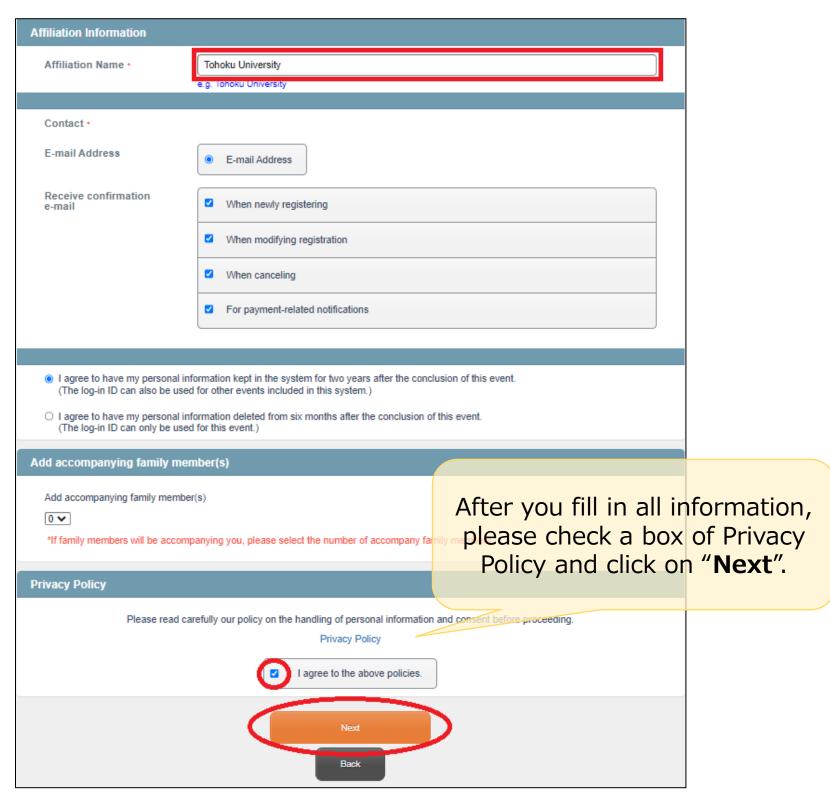

#### 2) Fill in your information and click on "Next".

#### \*Required items are marked with an asterisk.(\*)

3) Confirm your personal information and click on "**Register**".