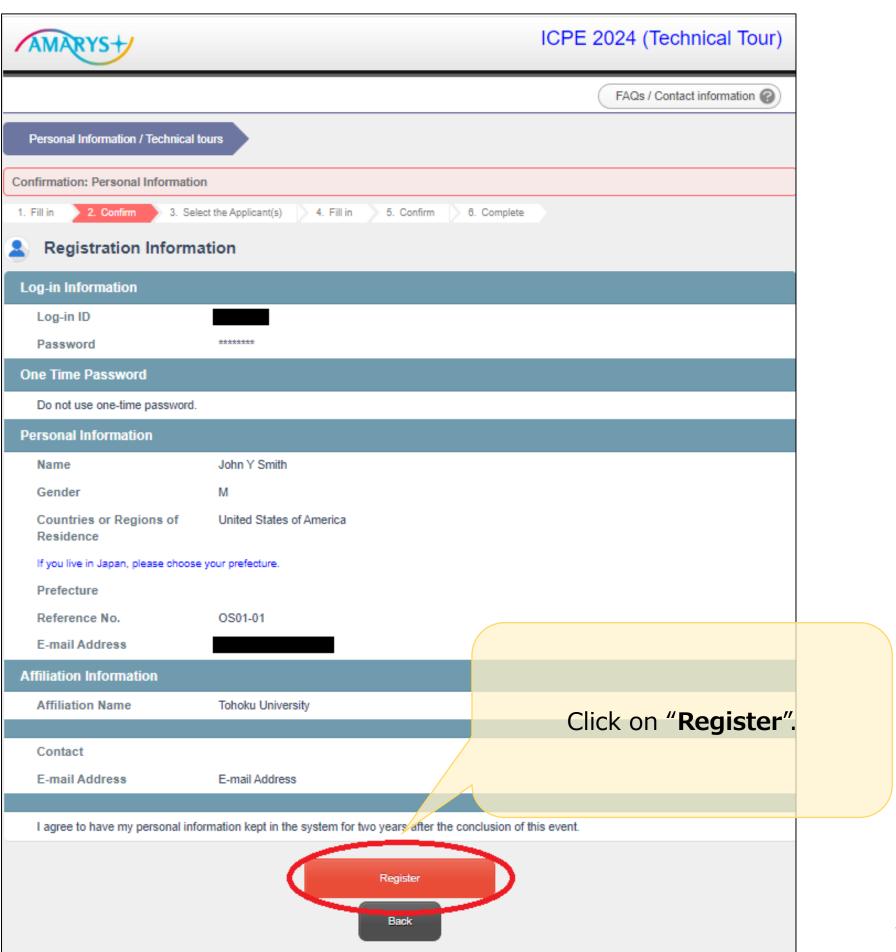

#### \*Required items are marked with an asterisk.(\*)

3) Confirm your personal information and click on "**Register**".

#### (Note

- -If you want to fix your registration, please click on "Back" to return to the previous screen to fix. Please be careful not to click on the "×" button on the window.
- -This system will complete your application when you click on the "Register" button. Please note that if you click the "×" button to close the window before completing the application, all entries will be invalidated and not reflected to the data.