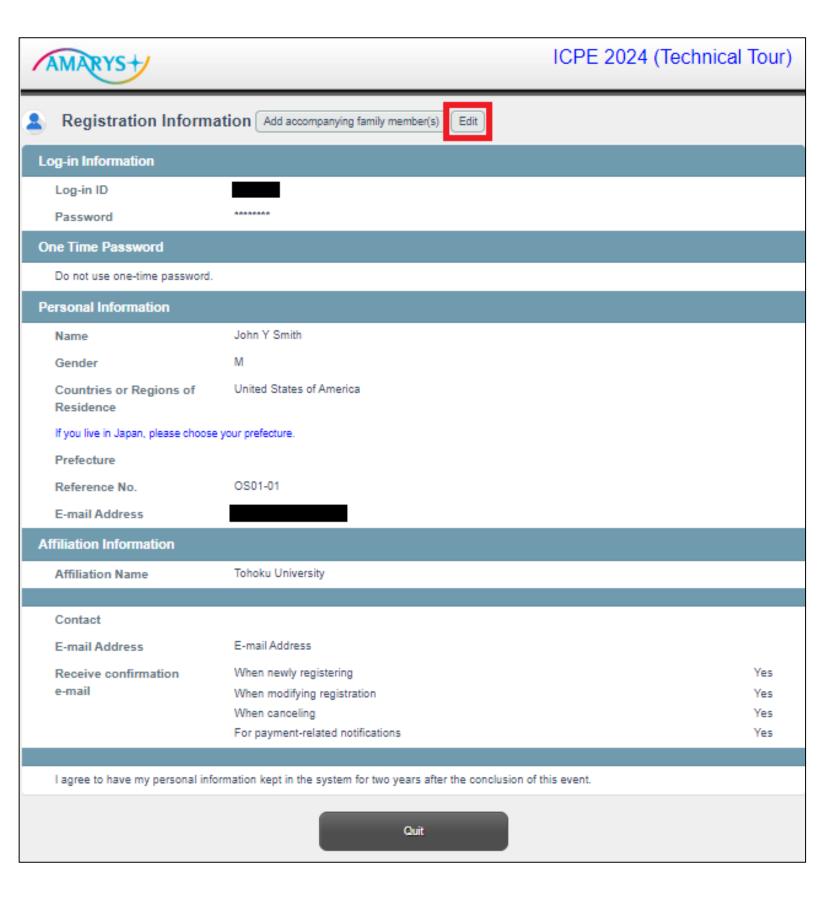

d click on "Register".



7) Your registration is now completed. Click on "**My Page**" and confirm your registration.



## How to log in again to AMARYS

1) Access <a href="https://amarys-jtb.jp/icpe/?&g=1">https://amarys-jtb.jp/icpe/?&g=1</a> and fill in your Log-in ID and Password and click on "Log-in". \*You have registered your own Log-in ID and Password when you first registered.



## How to edit your application

1) To edit your application, please access <a href="https://amarys-jtb.jp/icpe/?&g=1">https://amarys-jtb.jp/icpe/?&g=1</a> and fill in your Log-in ID and Password and click on "Log-in". After you logged in, go to <a href="https://www.mys-jtb.jp/icpe/?&g=1">My Page</a> and click on the item you want to edit.



2) Click on "Edit" button to edit your Personal Information.