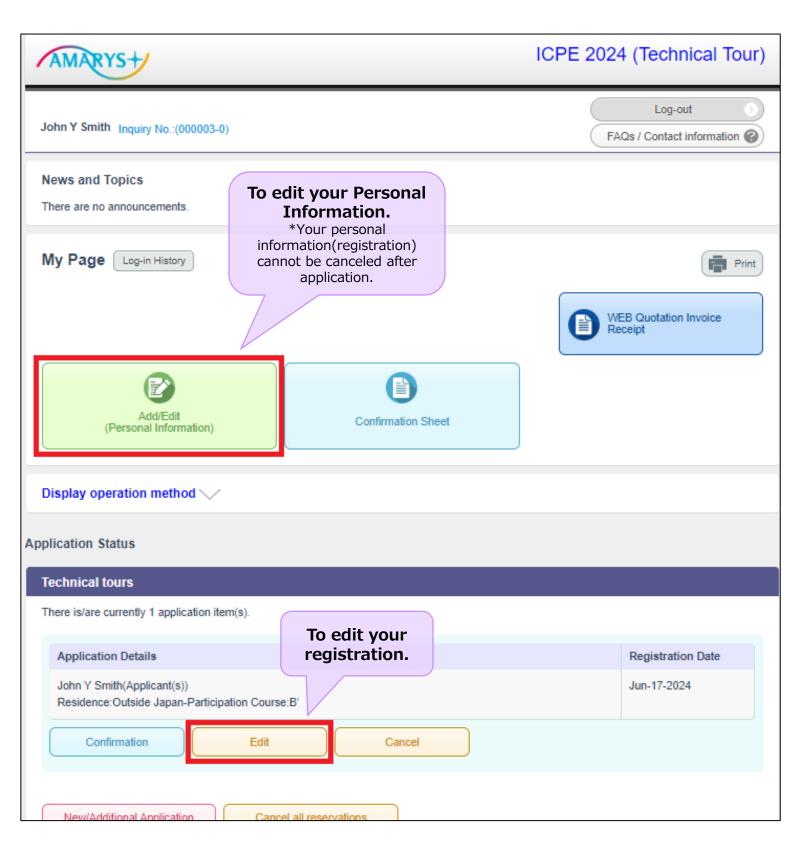

## How to edit your application

1) To edit your application, please access <a href="https://amarys-jtb.jp/icpe/?&g=1">https://amarys-jtb.jp/icpe/?&g=1</a> and fill in your Log-in ID and Password and click on "Log-in". After you logged in, go to <a href="https://www.mys-jtb.jp/icpe/?&g=1">My Page</a> and click on the item you want to edit.