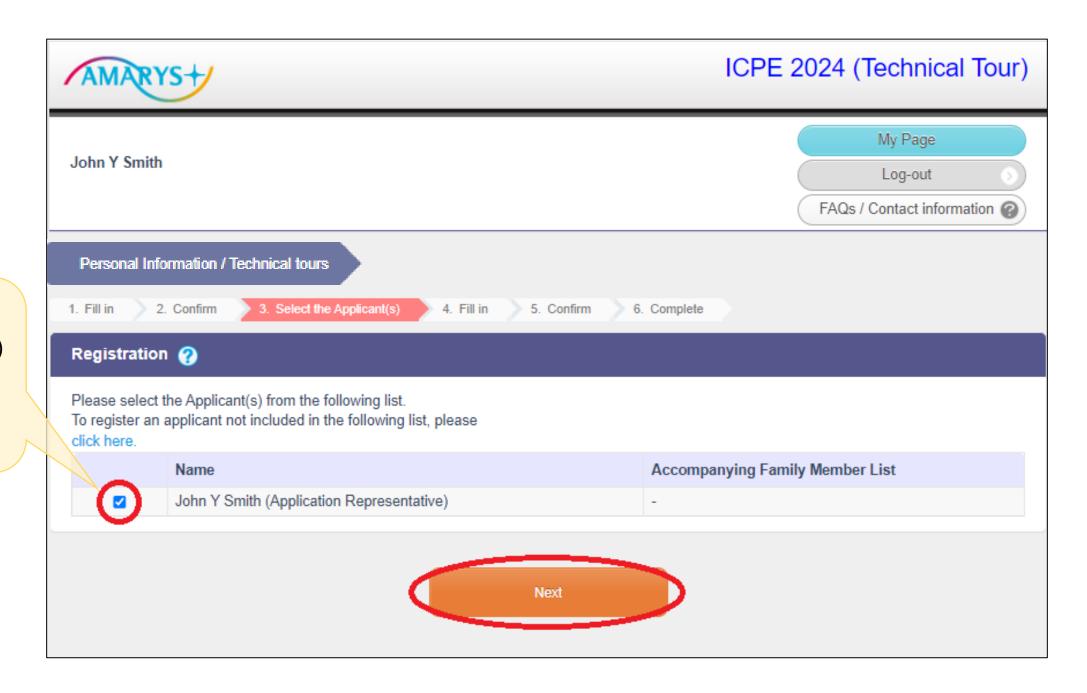

4) Select the applicant(s) from the list and click on "Next".

Select the Applicant(s) from the list and click on "Next".