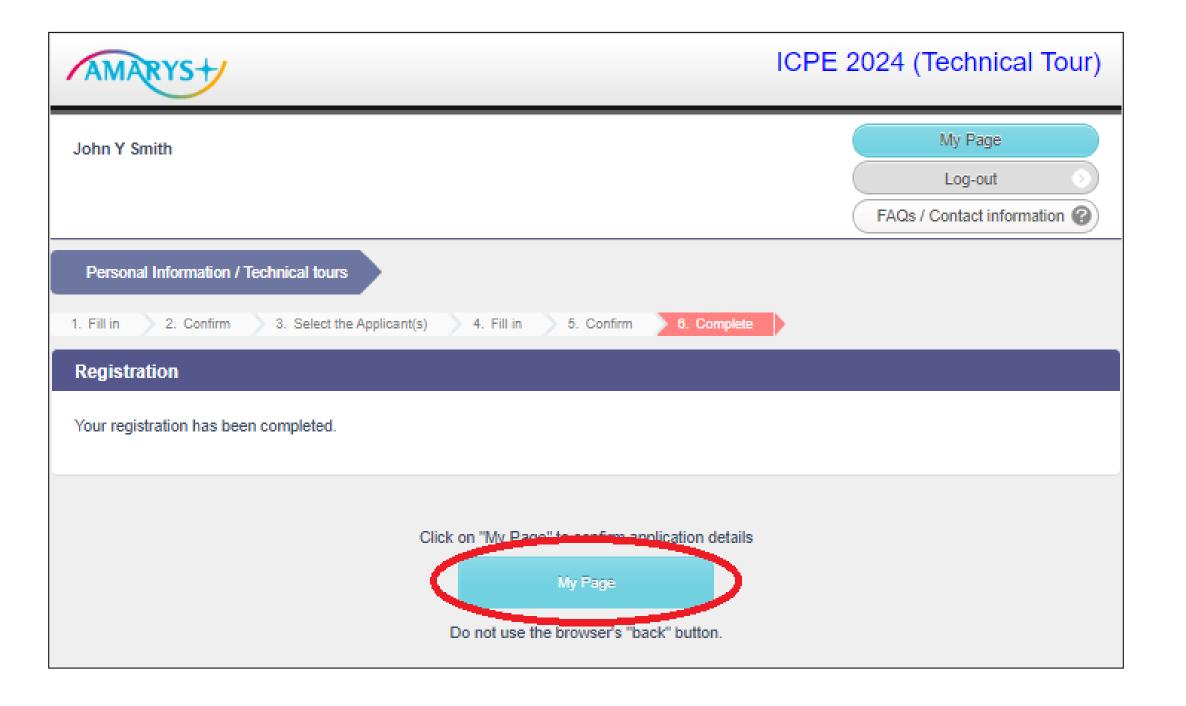

6) Confirm your registration and click on "Register".

7) Your registration is now completed. Click on "**My Page**" and confirm your registration.