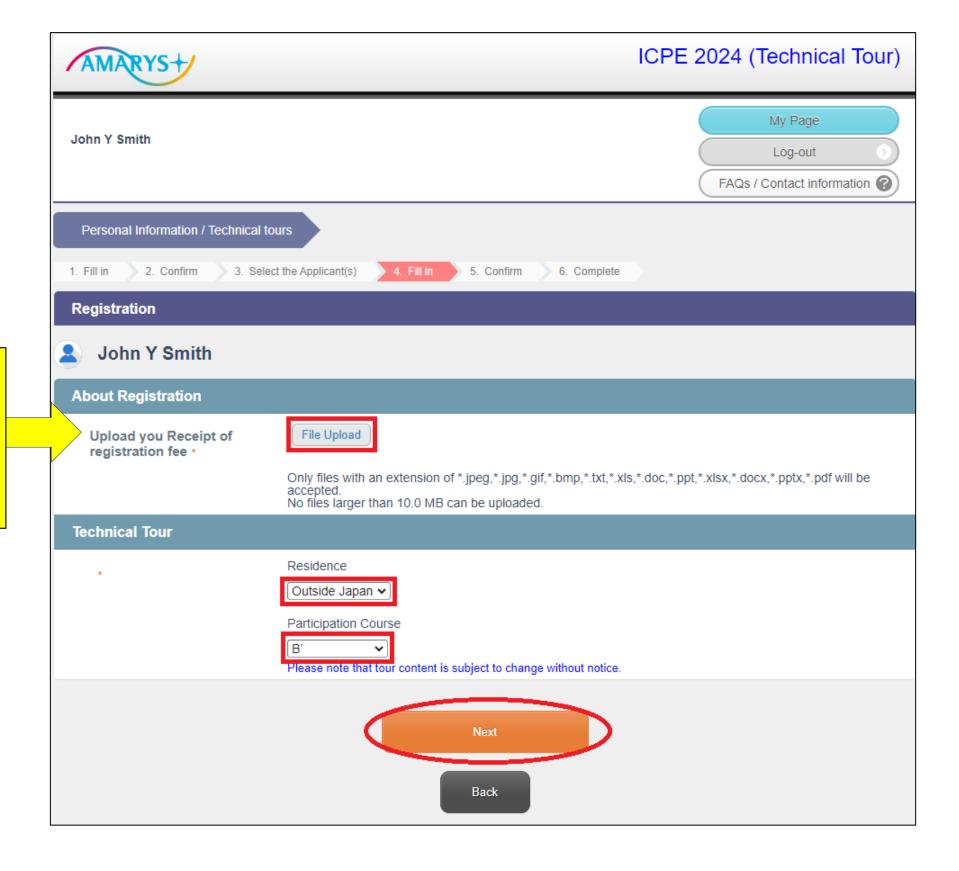

#### 5) Upload your receipt of registration fee, select each items and click on "Next".

The ICPE2024 registration receipt (required only for the participant) can be downloaded from the ICPE2024 online registration site.