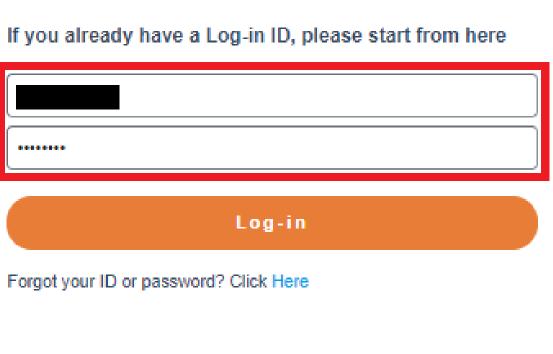

#### 1) Access <u>https://amarys-jtb.jp/isfm2024/</u> and fill in your Log-in ID and password and click on "Log-in".

\*You have registered your own Log-in ID and Password when you first registered.

.....