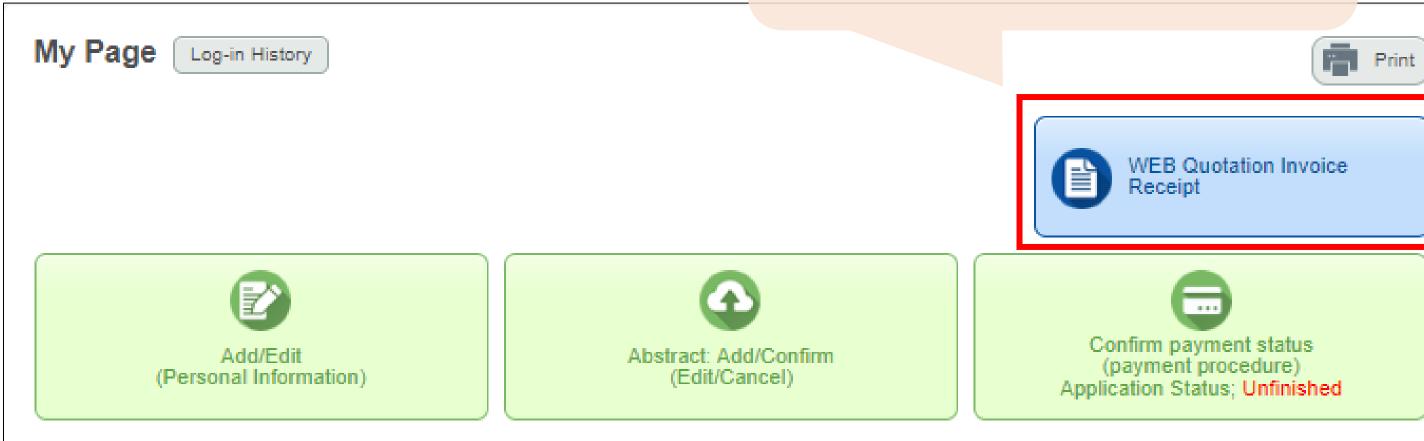

ssuing a quotation, an invoice and a receipt.

- Before downloading any document, please make sure that your device's pop-up blocker is turned off. If pop-up blocking is enabled, you will not be able to download documents.
- The Download button can only be used once for each document. After the second time, a "Reissue" stamp will be printed on the document.
- If you require an invoice, please be sure to complete the invoicing process before completing payment. Please note that invoices cannot be issued if payment has already been completed.

## How to issue a quotation

### How to issue a quotation(1)

Access <u>https://amarys-jtb.jp/10thshm/</u> and fill in your Log-in ID and password and click on "Log-in". After you logged in, go to My Page and click on "WEB Quotation Invoice Receipt".



### (1) Click on the "WEB **Quotation Invoice Receipt**" button on My Page.

### How to issue a quotation(2)

| (1) Select<br>"Quotation"                           | Issue Quotation/Invoice/Receipt<br>Which document do you require?                                                                                                       |                             |
|-----------------------------------------------------|-------------------------------------------------------------------------------------------------------------------------------------------------------------------------|-----------------------------|
|                                                     | <ul> <li>Invoice</li> </ul>