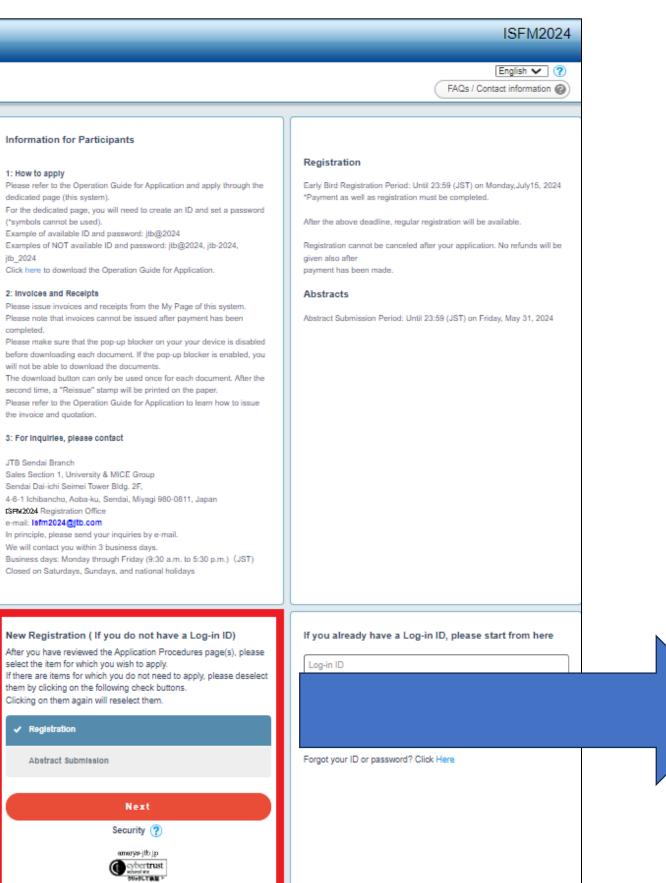

#### New Registration (If you do not have a Log-in II

After you have reviewed the Application Procedures page( select the item for which you wish to apply. If there are items for which you do not need to apply, pleas them by clicking on the following check buttons. Clicking on them again will reselect them.

Registration

Abstract Submission

Security (?)

Select the items for which you wish to apply and click on "Next".

| s), please<br>e deselect | If you already have a Log-in ID, please start from here Log-in ID Password |
|--------------------------|----------------------------------------------------------------------------|
|                          | Log-in<br>Forgot your ID or password? Click Here                           |