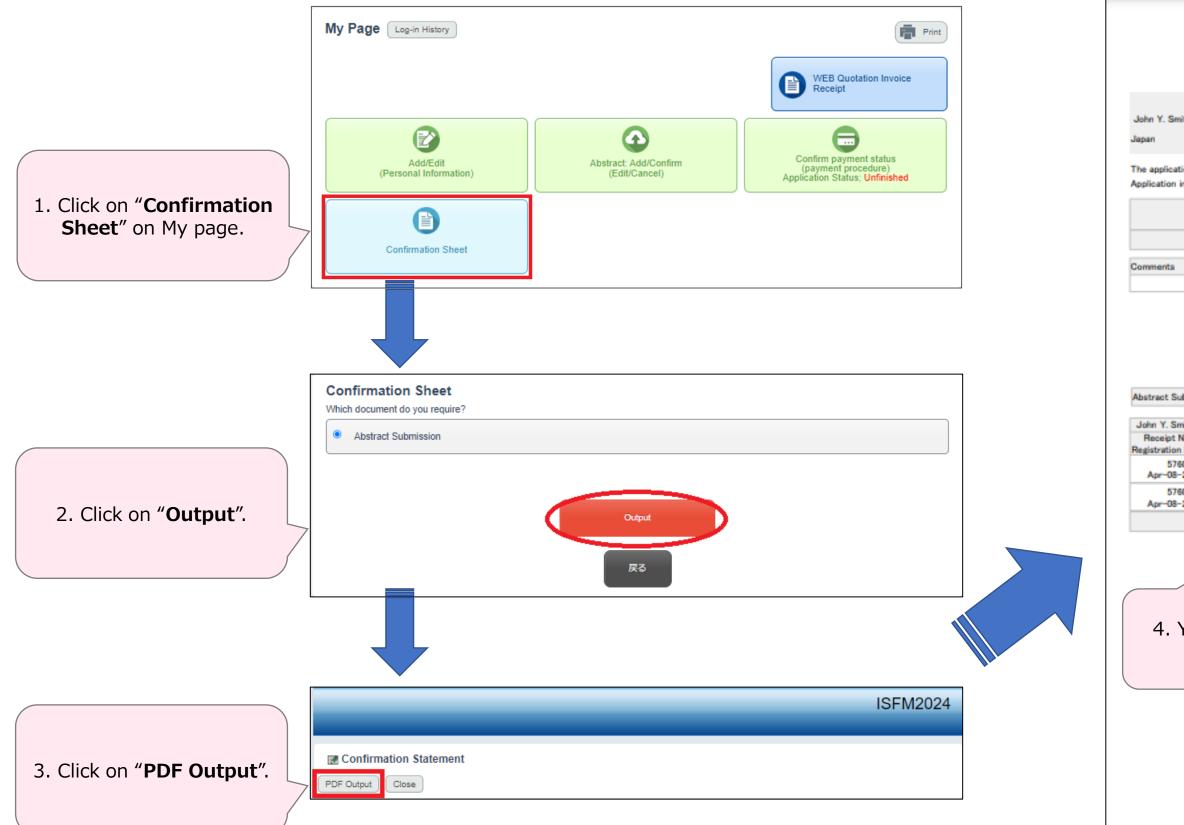

### To download the confirmation sheet for your abstract submission

|                 |                                                        |                 |            | Confirmation Sh | eet for 3896835-2024 | -040810-3403    |
|-----------------|--------------------------------------------------------|-----------------|------------|-----------------|----------------------|-----------------|
|                 |                                                        |                 |            |                 | Issue Date           | : Apr-08-2024   |
|                 |                                                        |                 |            | Except Sature   | JTB Corp. S          | tional Holidays |
|                 | ocess has been<br>ation is as follo                    | -               |            |                 |                      |                 |
|                 | Event Name                                             | ISFM2024        |            |                 |                      |                 |
|                 | Event Period                                           | Aug-03-2024 - A | ug-06-2024 |                 |                      |                 |
|                 |                                                        |                 |            |                 |                      |                 |
|                 |                                                        |                 |            |                 |                      |                 |
|                 |                                                        |                 |            |                 |                      |                 |
|                 |                                                        |                 |            |                 |                      |                 |
| Nissi           | ion                                                    |                 |            |                 |                      |                 |
| nissi           | ion                                                    |                 |            |                 |                      |                 |
|                 | ion<br>Content(s)                                      |                 |            |                 | Quantity             |                 |
| 1               |                                                        |                 |            |                 | Quantity             |                 |
| ate<br>26<br>24 | Content(s)<br>Abstract Title<br>TEST<br>File Submissio |                 |            |                 |                      |                 |

### 4. Your confirmation Sheet is now downloaded.