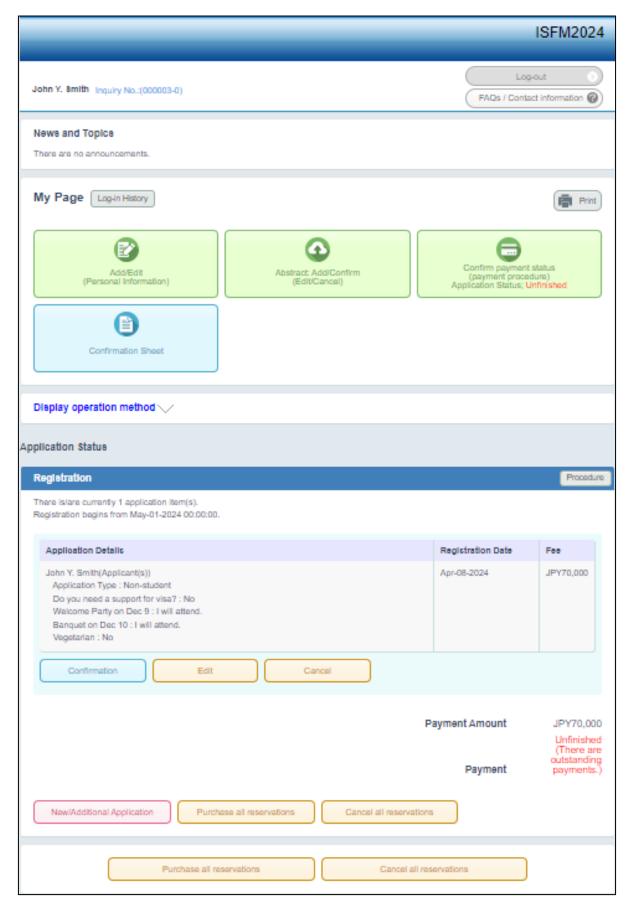

#### 2) You are now logged in again to AMARYS.

## To edit your application, access <u>https://amarys-jtb.jp/isfm2024/</u> and fill in your Log-in ID and password and click on "Log-in". After you logged in, go to <u>My Page</u> and click on the item you want to edit.