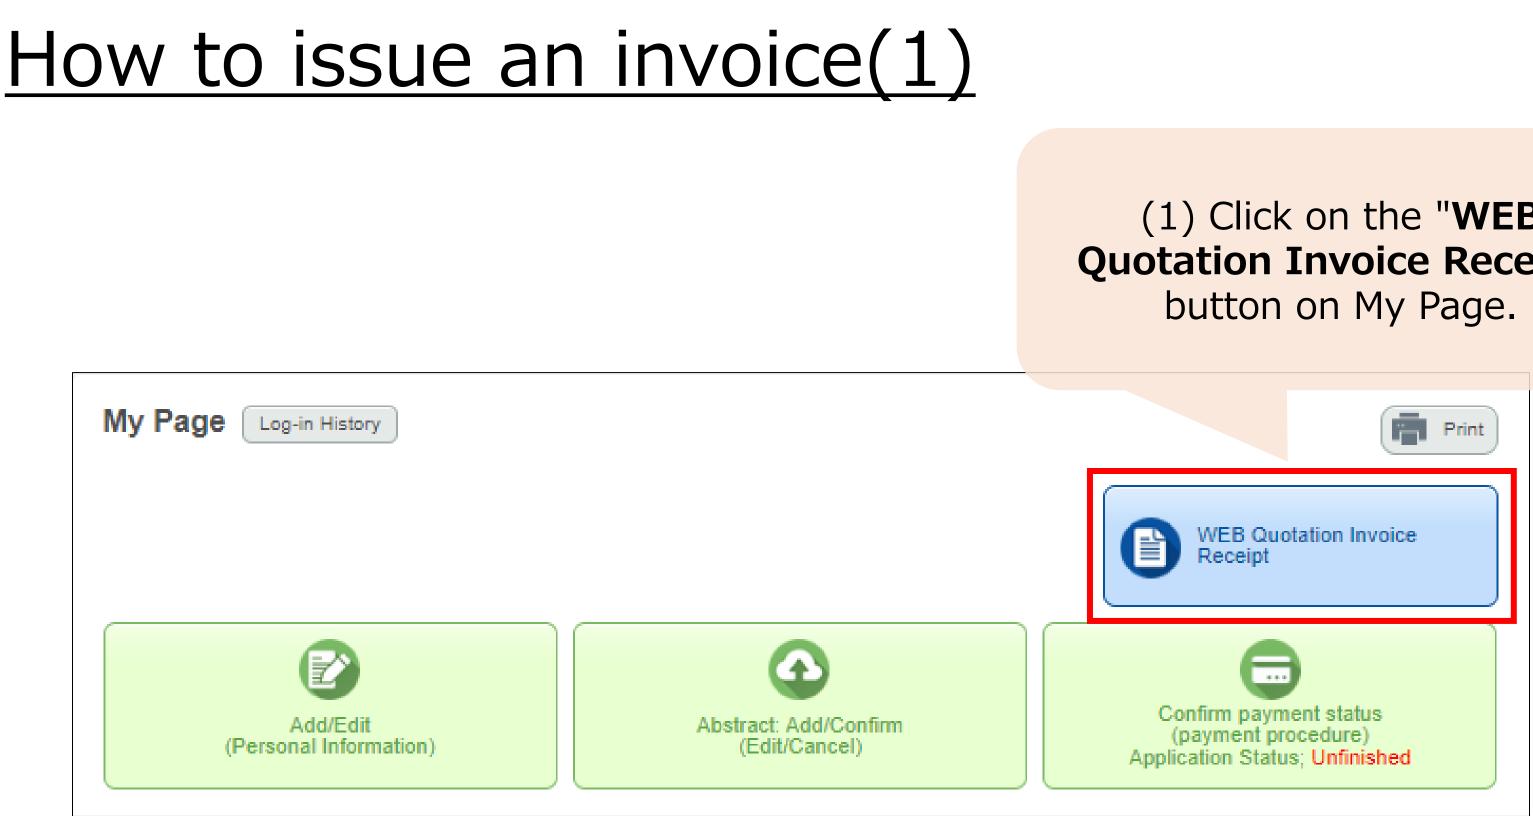

### How to issue a quotation(1)

Access <u>https://amarys-jtb.jp/10thshm/</u> and fill in your Log-in ID and password and click on "Log-in". After you logged in, go to My Page and click on "WEB Quotation Invoice Receipt".

### (1) Click on the "WEB **Quotation Invoice Receipt**" button on My Page.