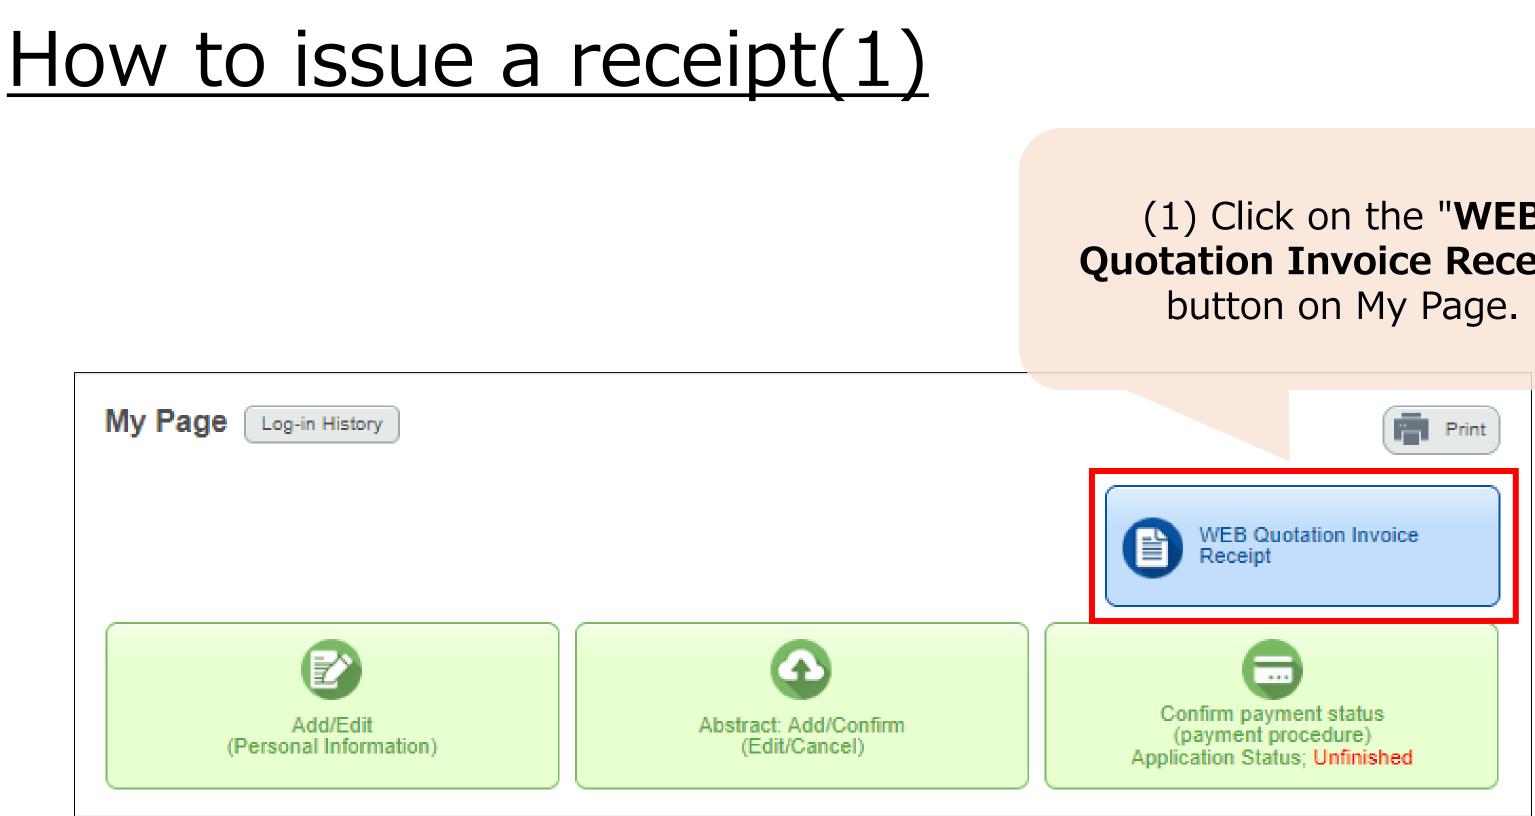

|                    | (8% ta             | x applied *1)                |              | JPY0                           | JPY0                 |
|                      |                    | (Not a             | subject to tax *2)           |              | JPY60,000                      | JPY0                 |
| 2                    | Amount Paid        |                    |                              |              | JPY0                           |                      |
| 3                    | Balance            |                    |                              |              | JPY60,000                      |                      |

ucts not subject to consumption tax

#### (4) An invoice has been issued.



et of reduced tax rate

## How to issue a receipt



### (1) Click on the "WEB **Quotation Invoice Receipt**"

### How to issue a receipt(2)

| (1) Select<br>" <b>Receipt</b> "                   | Issue Quotation/Invoice/Receipt Which document do you require?                                                                               |                |  |  |  |
|----------------------------------------------------|----------------------------------------------------------------------------------------------------------------------------------------------|----------------|--|--|--|
|                                                    | O Quotation                                                                                                                                  |                |  |  |  |
|