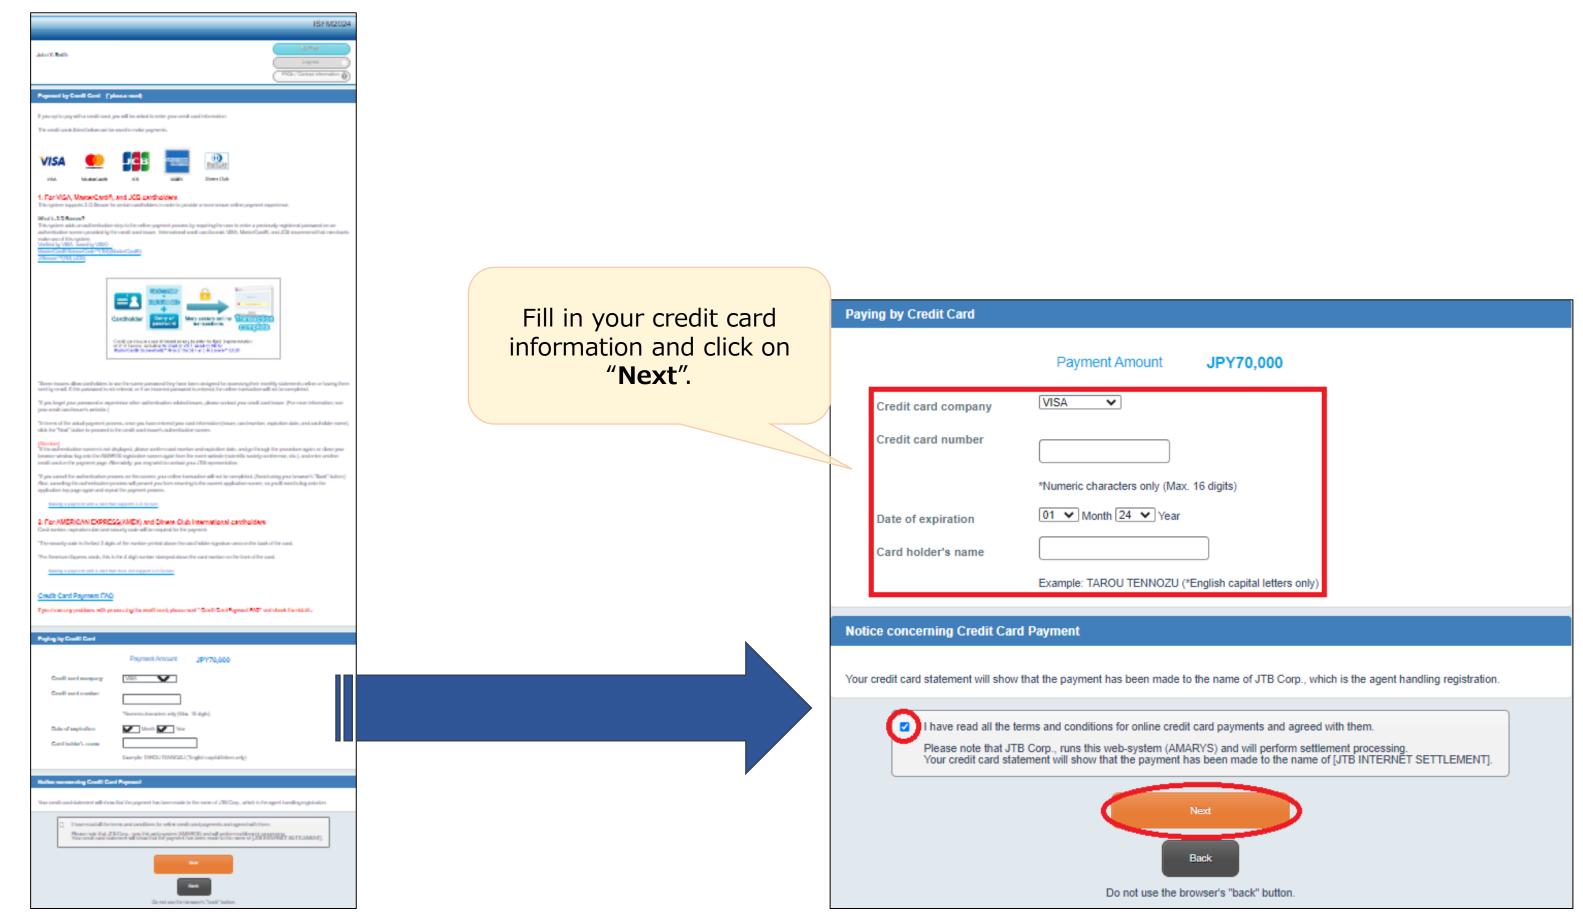

#### 12) Fill in your credit card information and click on "Next" to complete your payment.