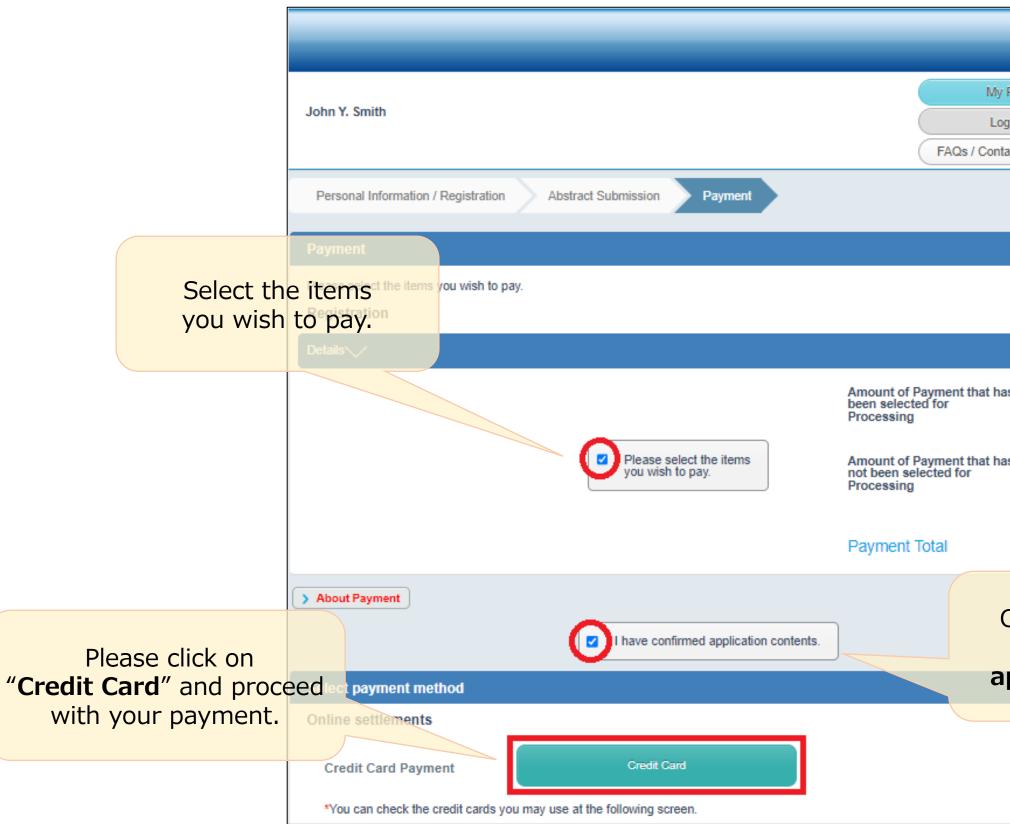

### 11) Check in the box of "I have confirmed application contents." and click on "Credit Card" to proceed with your payment.

|                   | 1                                            |
|-------------------|----------------------------------------------|
| ISFM2024          |                                              |
| Page              |                                              |
| g-out             |                                              |
| act information 🕜 |                                              |
|                   |                                              |
|                   |                                              |
|                   |                                              |
|                   |                                              |
|                   |                                              |
| as JPY0           |                                              |
| as<br>JPY70,000   |                                              |
|                   |                                              |
| JPY70,000         |                                              |
| have co           | e box of " <b>I</b><br>nfirmed<br>contents." |
|                   |                                              |
|                   |                                              |