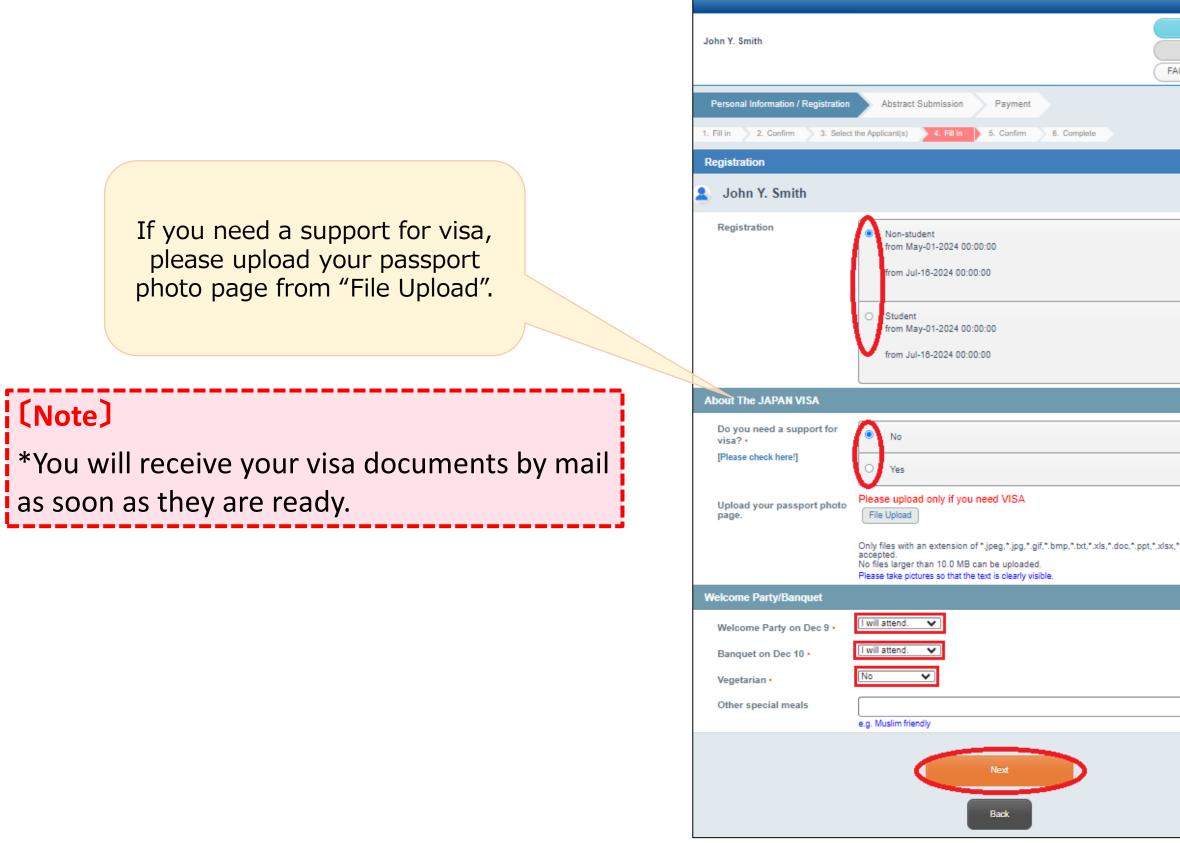

#### 5) Select each item of the registration information and click on "Next".

| ISFM2024                                         |
|--------------------------------------------------|
| My Page<br>Log-out<br>FAQs / Contact information |
|                                                  |
|                                                  |
| JPY70,000<br>JPY80,000                           |
| JPY30,000<br>JPY35,000                           |
|                                                  |
|                                                  |
| pc,*.ppt,*.xlsx,*.docx,*.pptx,*.pdf will be      |
|                                                  |
|                                                  |
|                                                  |
|                                                  |

#### 6) Confirm your registration information and click on "Register".

|                                                |                                     |                                                          |                  | SFI    |
|------------------------------------------------|-------------------------------------|----------------------------------------------------------|------------------|--------|
|                                                |                                     |                                                          |                  |        |
|                                                | John Y. Smith                       |                                                          | My Pag           | je     |
|                                                | John T. Smith                       |                                                          | Log-ou           | Jt     |
|                                                |                                     |                                                          | FAQs / Contact i | inforn |
|                                                | Personal Information / Registration | Abstract Submission Payment                              |                  |        |
|                                                | 1. Fill in 2. Confirm 3. Select     | the Applicant(s) 4. Fill in 5. Confirm 6. Complete       |                  |        |
|                                                | Confirmation: Registration          |                                                          |                  |        |
|                                                | 💄 John Y. Smith                     |                                                          |                  |        |
|                                                | Application Type                    | Non-student                                              |                  | JPY    |
|                                                | About The JAPAN VISA                |                                                          |                  |        |
|                                                | Do you need a support for<br>visa?  | No                                                       |                  |        |
|                                                | Upload your passport photo<br>page. |                                                          |                  |        |
|                                                | Welcome Party/Banquet               |                                                          |                  |        |
|                                                | Welcome Party on Dec 9              | l will attend.                                           |                  |        |
|                                                | Banquet on Dec 10                   | l will attend.                                           |                  |        |
|                                                | Vegetarian                          | No                                                       |                  |        |
|                                                | Other special meals                 |                                                          |                  |        |
| After confirming your                          |                                     |                                                          | Subtotal         | JPY    |
| registration information, click on "Register". |                                     |                                                          | Payment Amount J | PY7    |
|                                                |                                     | メール配信が不要の場合は、チェックを入れてくださ<br>※チェック入れずに更新すると、設定状況に準じてメール配信 |                  |        |
|                                                |                                     | Register<br>Back                                         |                  |        |
|                                                |                                     |                                                          |                  |        |