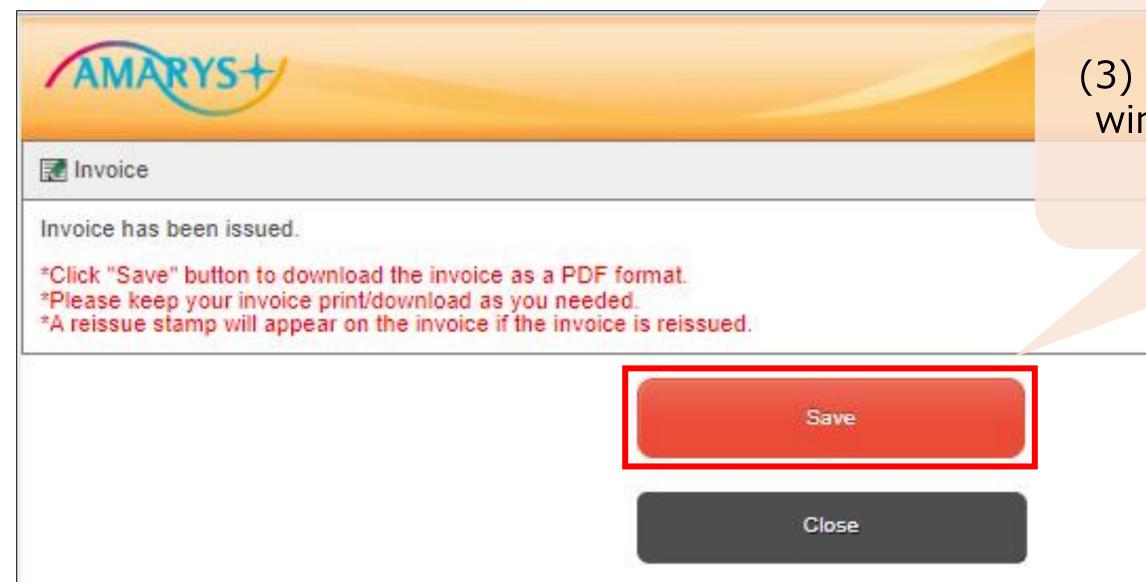

# (3) When the following pop-up window appears, click on the "Save" button.

#### When the following pop-up ndow appears, click on the "Save" button.