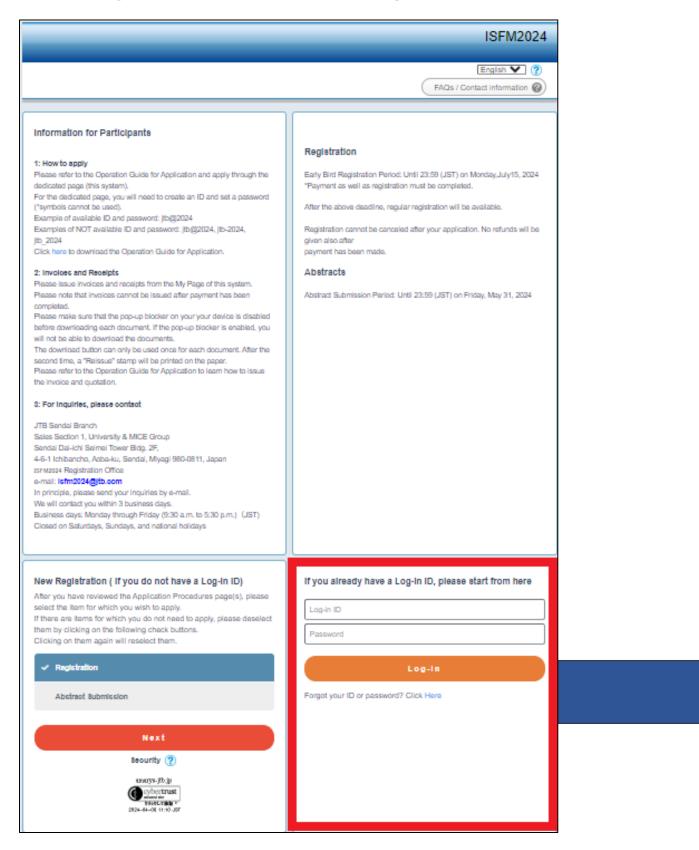

#### New Registration (If you do not have a Log-in II

After you have reviewed the Application Procedures page( select the item for which you wish to apply. If there are items for which you do not need to apply, pleas them by clicking on the following check buttons. Clicking on them again will reselect them.

Registration

Abstract Submission

Security (?)

Select the items for which you wish to apply and click on "Next".

| s), please<br>e deselect | If you already have a Log-in ID, please start from here Log-in ID Password |
|--------------------------|----------------------------------------------------------------------------|
|                          | Log-in<br>Forgot your ID or password? Click Here                           |