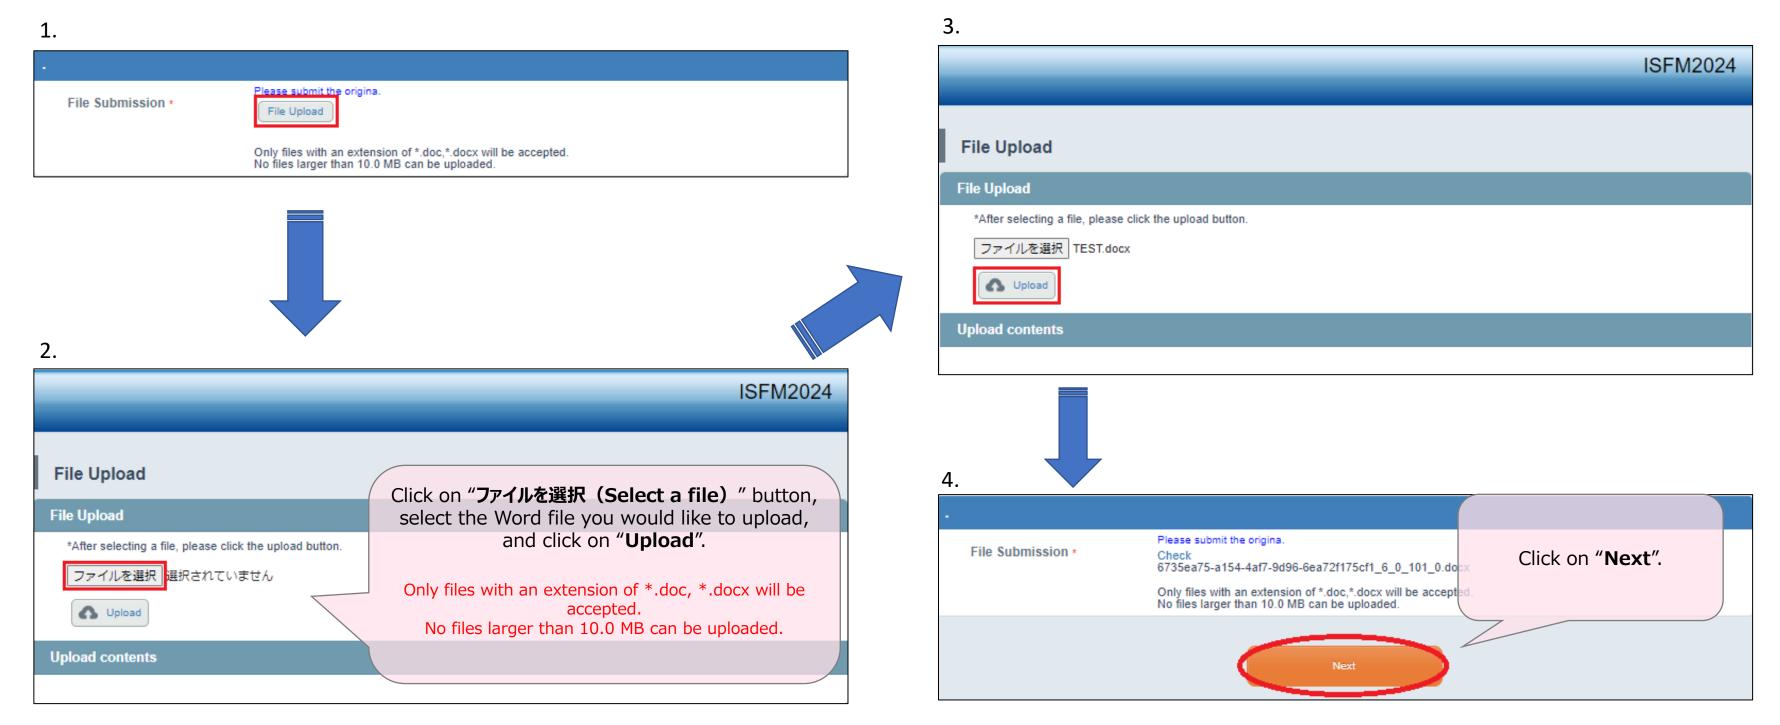

#### 8) Fill in your abstract information, upload your abstract and click on "Next".

|                                     |                                                                                                                                                                | ISFM2024                               | Please indicate the          | affiliation of the primary author.                                                                                                                 |                                |
|-------------------------------------|----------------------------------------------------------------------------------------------------------------------------------------------------------------|----------------------------------------|------------------------------|----------------------------------------------------------------------------------------------------------------------------------------------------|--------------------------------|
|                                     |                                                                                                                                                                |                                        | Affiliation •                | Please choose the most relevant affiliation.                                                                                                       |                                |
| John Y. Smith                       |                                                                                                                                                                | My Page                                |                              | Tohoku University                                                                                                                                  |                                |
| John T. Smith                       |                                                                                                                                                                | Log-out<br>FAQs / Contact information  |                              | Please indicate your affiliation 2.                                                                                                                |                                |
|                                     |                                                                                                                                                                |                                        |                              | <ul> <li>Please indicate your affiliation 3.</li> </ul>                                                                                            |                                |
| Personal Information / Registration |                                                                                                                                                                |                                        |                              | Please indicate your affiliation 4.                                                                                                                |                                |
| 1. Fill in 2. Confirm 3. Com        | preite                                                                                                                                                         |                                        |                              | <ul> <li>Please indicate your affiliation 5.</li> </ul>                                                                                            |                                |
| Author Information                  |                                                                                                                                                                |                                        |                              | Please indicate your affiliation 6.                                                                                                                |                                |
| Primary Author                      | John Y. Smith                                                                                                                                                  |                                        |                              | Please indicate your affiliation 7.                                                                                                                |                                |
|                                     | (Copy from personal information)                                                                                                                               |                                        |                              | Please indicate your affiliation 8.                                                                                                                |                                |
| Affiliate organization registra     | ation                                                                                                                                                          |                                        |                              | Please indicate your affiliation 9.                                                                                                                |                                |
|                                     | please remember to click on the Register button.<br>janization with which you are affiliated, it will show up a list of [Select al<br>affiliation accordingly. | ffiliate organizations] to choose with |                              | If there are co-authors,                                                                                                                           |                                |
| a check mark. Please mark your      | (Register)                                                                                                                                                     |                                        |                              | please click on "Add Co-                                                                                                                           |                                |
| Affiliation1 *                      | Tohoku University                                                                                                                                              | 1                                      |                              | Author(s)" and fill in their                                                                                                                       |                                |
|                                     | Innova oniversity                                                                                                                                              |                                        |                              | information.                                                                                                                                       |                                |
| Affiliation2                        | Affiliation                                                                                                                                                    | ]                                      |                              | Please indicate your affiliation 13.                                                                                                               |                                |
| Affiliation3                        | Affiliation                                                                                                                                                    | ]                                      | Co-Author                    |                                                                                                                                                    |                                |
| Affiliation4                        | Affiliation                                                                                                                                                    |                                        | Co-Author (The order of a    | uthors cap be changed by clicking on ( )                                                                                                           |                                |
| 0.5711-415                          |                                                                                                                                                                |                                        | Add Co-Author(s)             |                                                                                                                                                    |                                |
| Affiliation5                        | Affiliation                                                                                                                                                    | J                                      | Abstract Submission          | 🗧 1. PDF File                                                                                                                                      |                                |
| Affiliation6                        | Affiliation                                                                                                                                                    | ]                                      |                              | 1-Environmental materials V                                                                                                                        |                                |
| Affiliation7                        | Affiliation                                                                                                                                                    |                                        | CATEGORIES<br>Abstract Title | TEST                                                                                                                                               |                                |
| Affiliation8                        |                                                                                                                                                                |                                        |                              | Check                                                                                                                                              | Notice*                        |
| Annauono                            | Affiliation                                                                                                                                                    | J                                      | File Submission              | 6735ea75-a154-4af7-9d96-5ea72f175cf1_1.pdf<br>Only files with an extension of ".pdf will be accepted.                                              |                                |
| Affiliation9                        | Affiliation                                                                                                                                                    | )                                      |                              | Only files with an extension of ".pdf will be accepted.<br>No files larger than 10.0 MB can be uploaded.<br>Download the Paper Submission Template | Upload <b>both PDF file ar</b> |
| Affiliation10                       | Affiliation                                                                                                                                                    | ]                                      | •                            | 2. Word File                                                                                                                                       | Word file at each sectio       |
| Affiliation11                       | Affiliation                                                                                                                                                    | ]                                      | File Submission -            | Flie Upload                                                                                                                                        | *For the procedure to upload t |
| Affiliation12                       | Affiliation                                                                                                                                                    | ]                                      |                              | Only files with an extension of ".doc,".docx will be accepted.<br>No files larger than 10.0 MB can be uploaded.                                    | files, check the next page.    |
| Affiliation13                       | Affiliation                                                                                                                                                    | ]                                      |                              |                                                                                                                                                    |                                |
|                                     | Register                                                                                                                                                       |                                        |                              | Net                                                                                                                                                |                                |

### To upload your abstract files

When you upload the abstract file, please follow the steps bellow. \*below are for uploading a Word file.