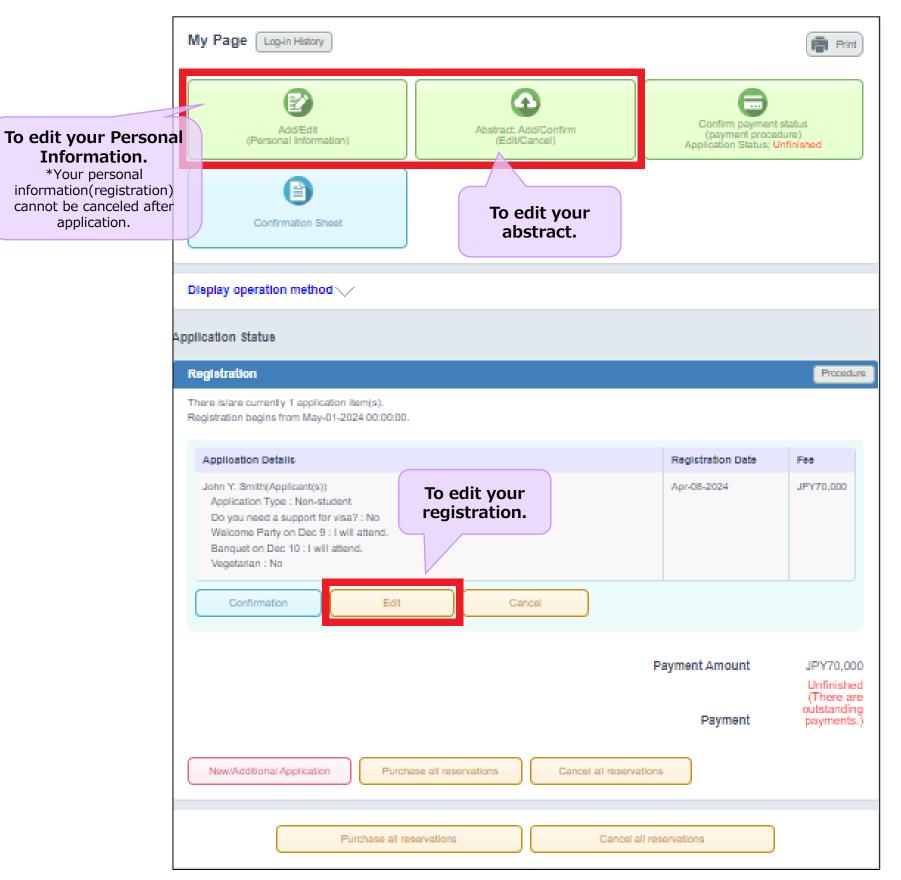

## To edit your application, access <u>https://amarys-jtb.jp/isfm2024/</u> and fill in your Log-in ID and password and click on "Log-in". After you logged in, go to <u>My Page</u> and click on the item you want to edit.