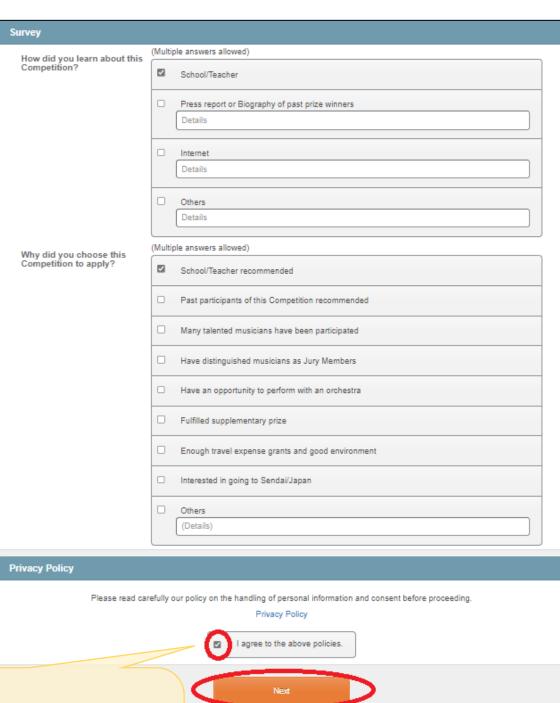

#### 2) Fill in your information and click on "Next".

#### \*Required items are marked with an asterisk.(\*)

\*Refer to the following page for file upload instructions.

After filling in all information, check a box of Privacy Policy and click on "Next".

Back