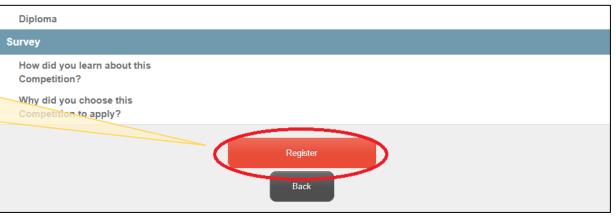

Click on "Register".

4) Select the Applicant(s) from the list and click on "Next".

5) Register the appropriate section for Pre-Selection (video), Preliminary Round, Semifinal Round, and Final Round, and click on "Next".