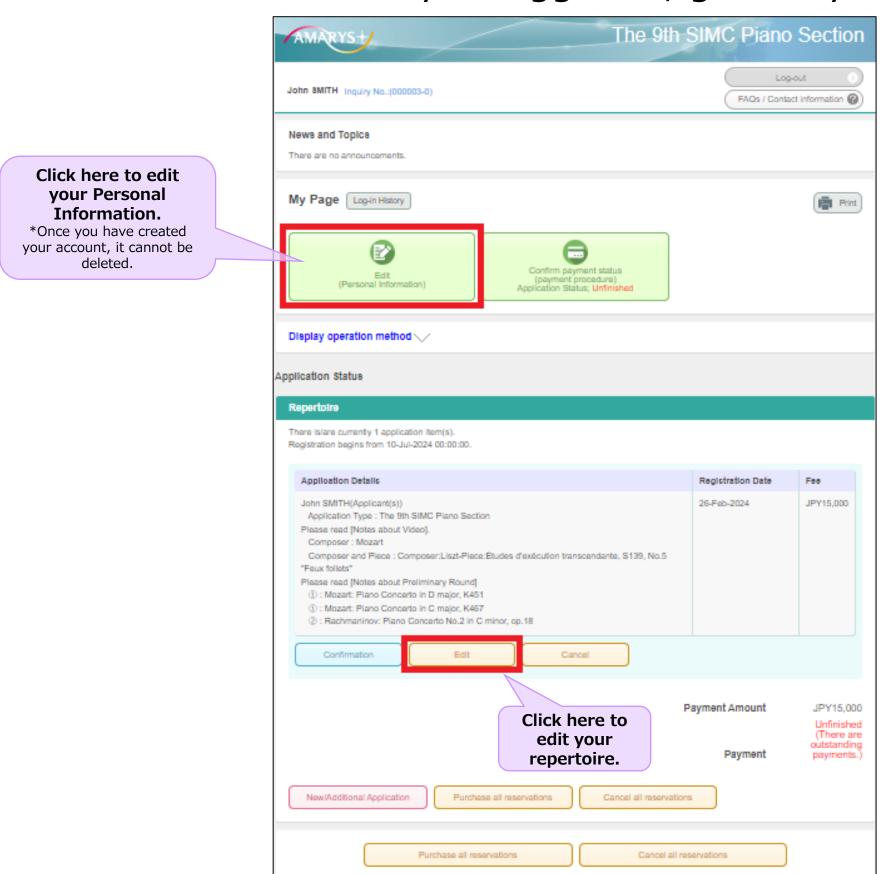

# How to edit your application

1) To edit your application, access <a href="https://amarys-jtb.jp/simc9-p/?&g=1">https://amarys-jtb.jp/simc9-p/?&g=1</a> and log in with your Log-in ID and Password. After you logged in, go to My Page and click on the item you

want to edit.

\*If you wish to change your registered personal information, click the "Edit" button to proceed to the next page and make the change.