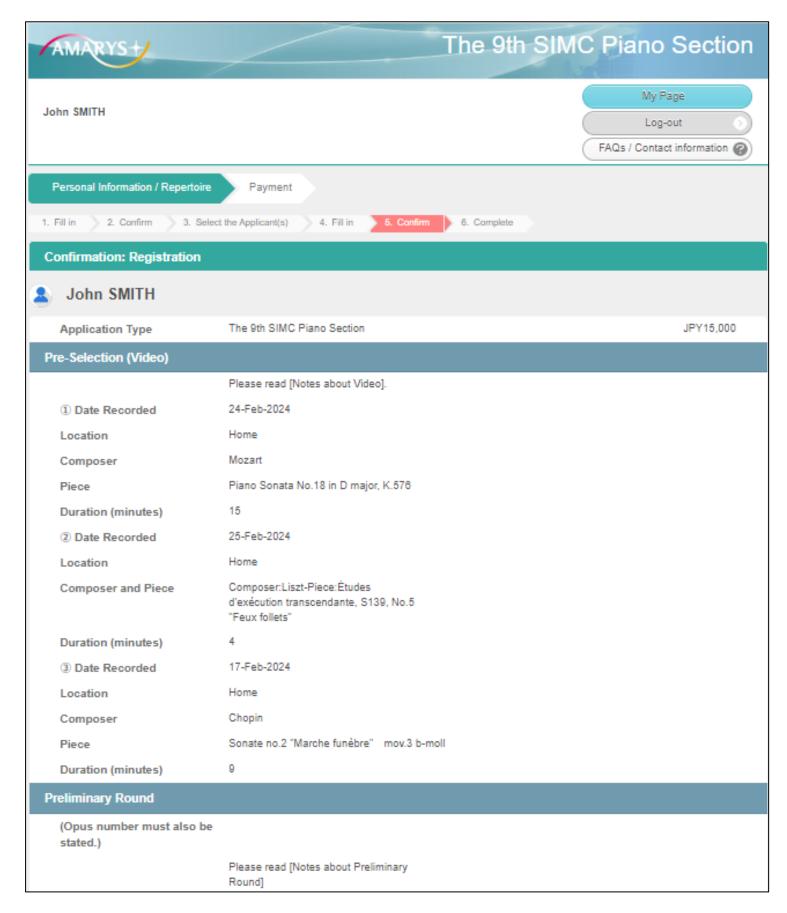

#### 6) Confirm your registration information and click on "Register".

7) Your registration is now completed.
Click on "Go to Payment Page" and proceed
with your payment. \*Payment can be made at a later date.