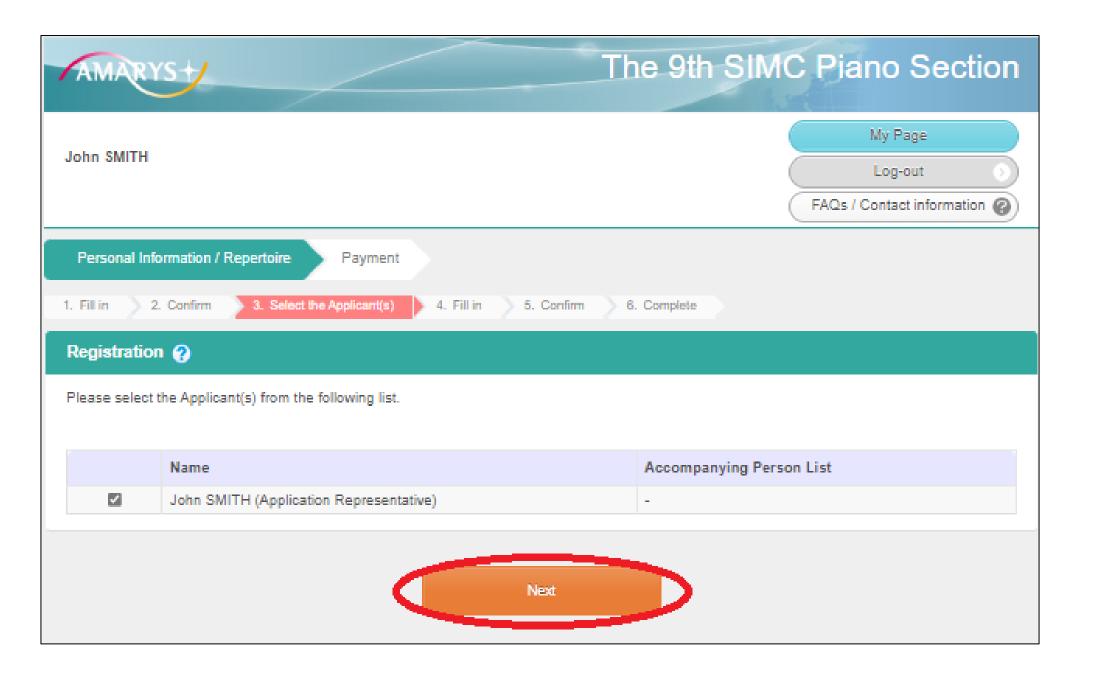

Click on "Register".

4) Select the Applicant(s) from the list and click on "Next".

5) Register the appropriate section for Pre-Selection (video), Preliminary Round, Semifinal Round, and Final Round, and click on "Next".