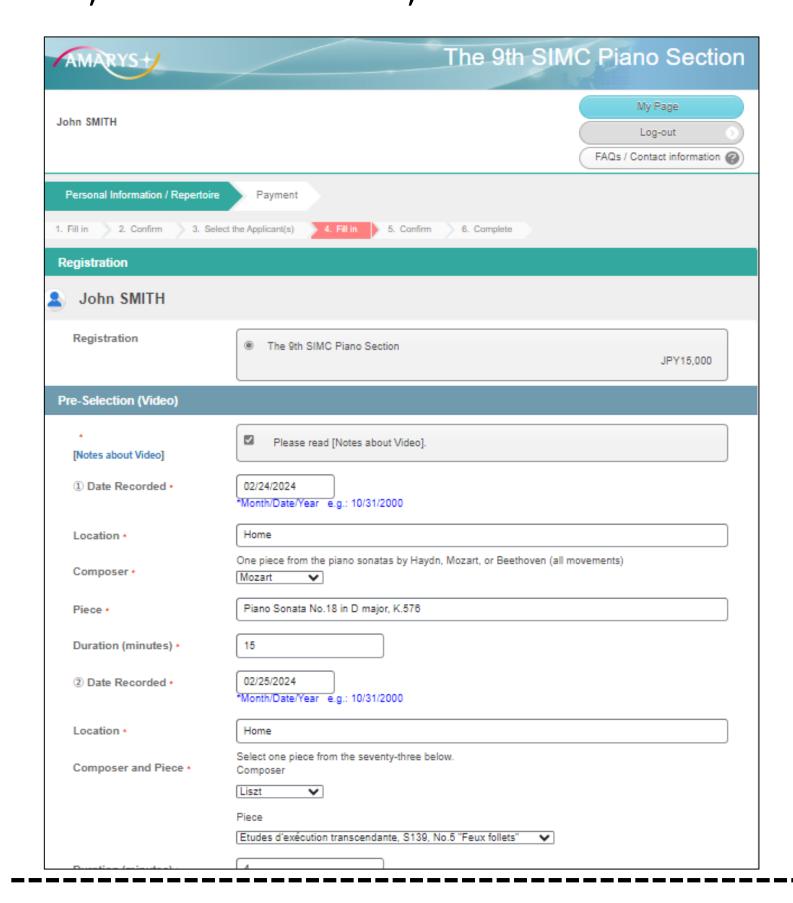

Click on "Register".

4) Select the Applicant(s) from the list and click on "Next".

5) Register the appropriate section for Pre-Selection (video), Preliminary Round, Semifinal Round, and Final Round, and click on "Next".