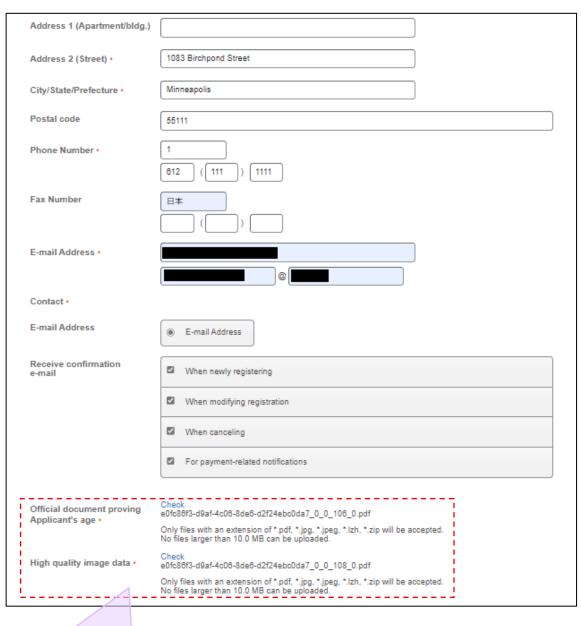

#### \*Required items are marked with an asterisk.(\*)

\*Refer to the following page for file upload instructions.

After filling in all information, check a box of Privacy Policy and click on "Next".

Back

#### ■ How to upload the documents

1) Click "File Upload" button.

3) Select the file to upload.

4) Click on "Upload".