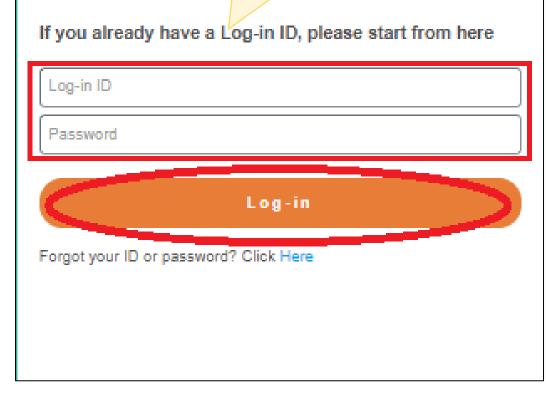

# How to log in again to AMARYS

## 1) Access <a href="https://amarys-jtb.jp/simc9-p/?&g=1">https://amarys-jtb.jp/simc9-p/?&g=1</a> and log in with your Log-in ID and Password.

\*You have registered your own **Log-in ID** and **Password** when you first registered.