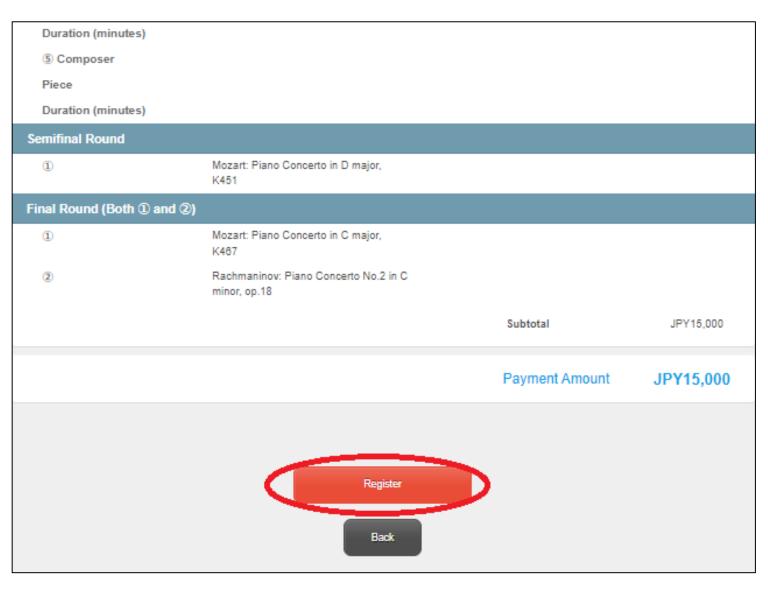

#### 6) Confirm your registration information and click on "Register".

7) Your registration is now completed.
Click on "Go to Payment Page" and proceed
with your payment. \*Payment can be made at a later date.