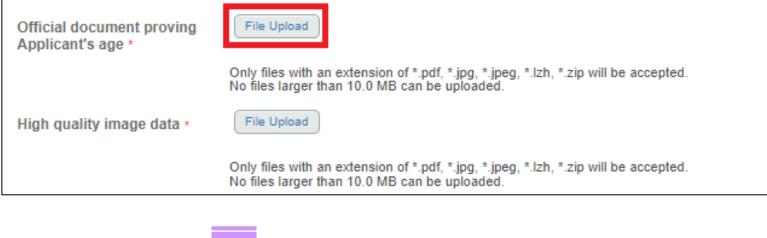

#### \*Required items are marked with an asterisk.(\*)

\*Refer to the following page for file upload instructions.

After filling in all information, check a box of Privacy Policy and click on "Next".

Back

#### ■ How to upload the documents

1) Click "File Upload" button.

3) Select the file to upload.

4) Click on "Upload".