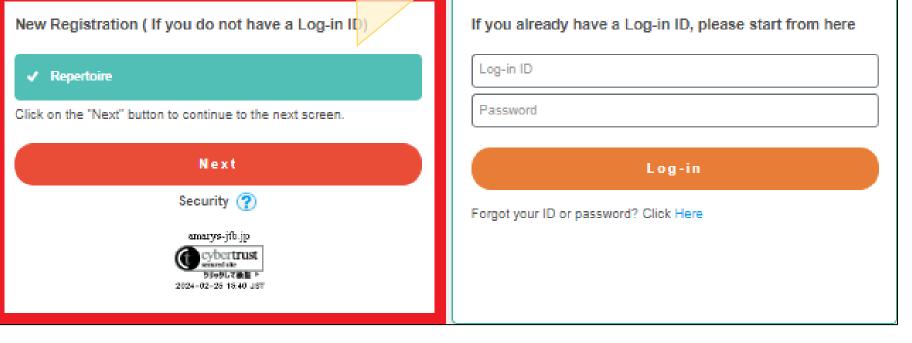

# How to log in again to AMARYS

## 1) Access <a href="https://amarys-jtb.jp/simc9-p/?&g=1">https://amarys-jtb.jp/simc9-p/?&g=1</a> and log in with your Log-in ID and Password.

\*You have registered your own **Log-in ID** and **Password** when you first registered.