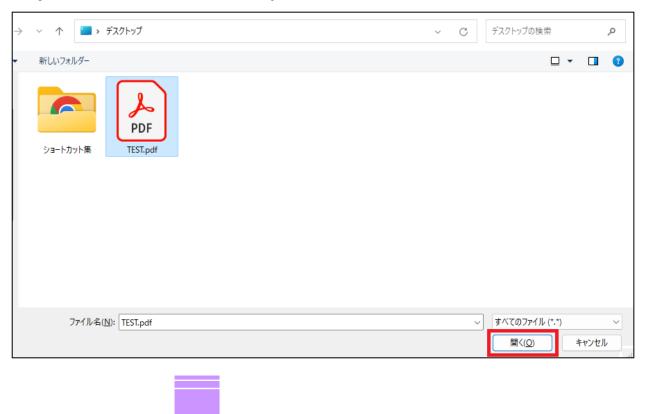

#### ■ How to upload the documents

1) Click "File Upload" button.

3) Select the file to upload.

4) Click on "Upload".