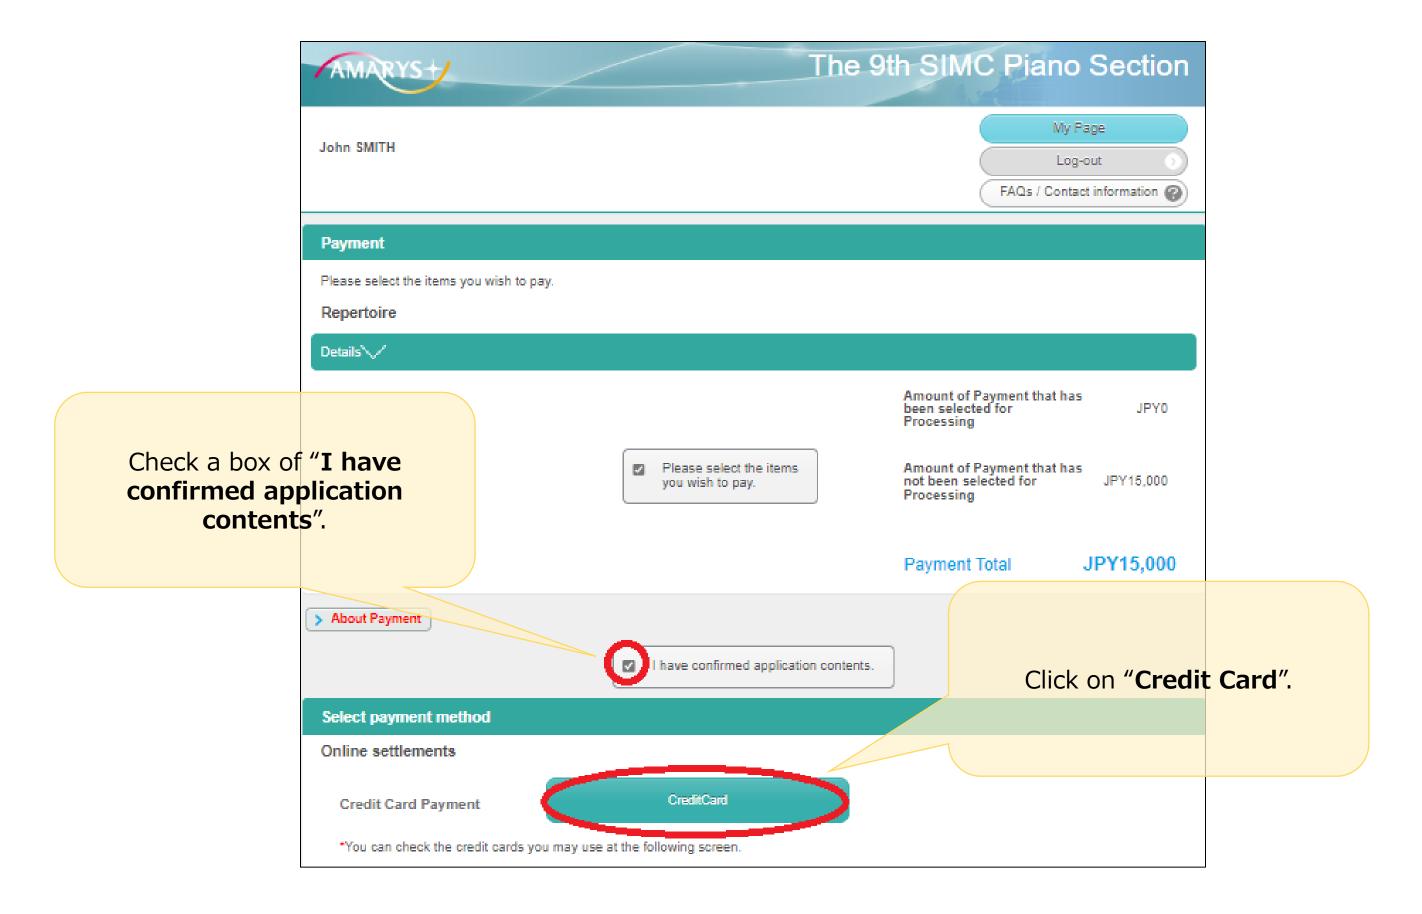

② Click the "Confirm Payment Status (Payment Procedure)" button in My Page to proceed to payment.

8) Confirm the "Amount of Payment" and click on "Credit Card".