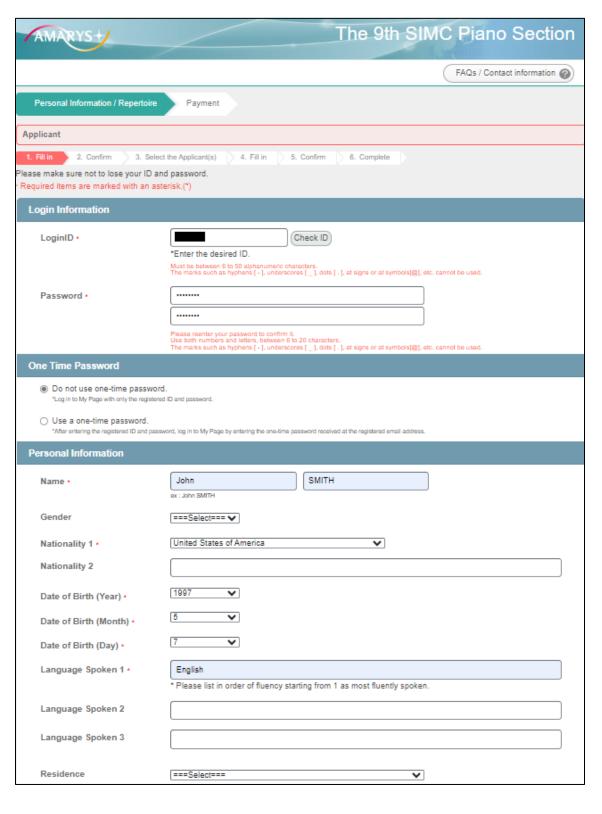

#### 2) Fill in your information and click on "Next".

#### \*Required items are marked with an asterisk.(\*)

\*Refer to the following page for file upload instructions.

After filling in all information, check a box of Privacy Policy and click on "Next".

Back