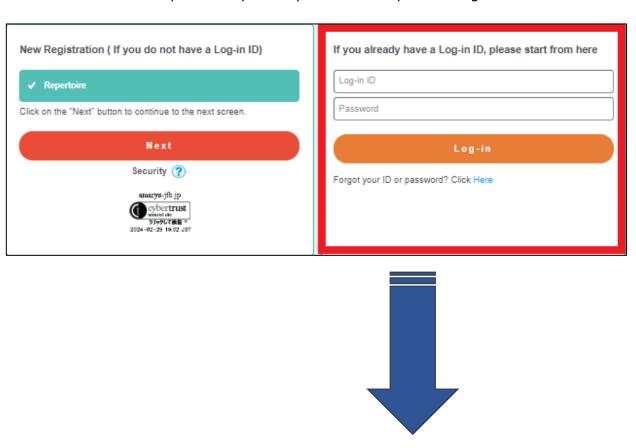

#### To make payment at a later date

① Access <a href="https://amarys-jtb.jp/simc9-p/?&g=1">https://amarys-jtb.jp/simc9-p/?&g=1</a> and log in with your Log-in ID and Password.

\*Please enter the ID and password you set yourself when you first registered.

## 1) Access <a href="https://amarys-jtb.jp/simc9-p/?&g=1">https://amarys-jtb.jp/simc9-p/?&g=1</a> and log in with your Log-in ID and Password.

\*You have registered your own **Log-in ID** and **Password** when you first registered.

# How to edit your application

1) To edit your application, access <a href="https://amarys-jtb.jp/simc9-p/?&g=1">https://amarys-jtb.jp/simc9-p/?&g=1</a> and log in with your Log-in ID and Password. After you logged in, go to My Page and click on the item you