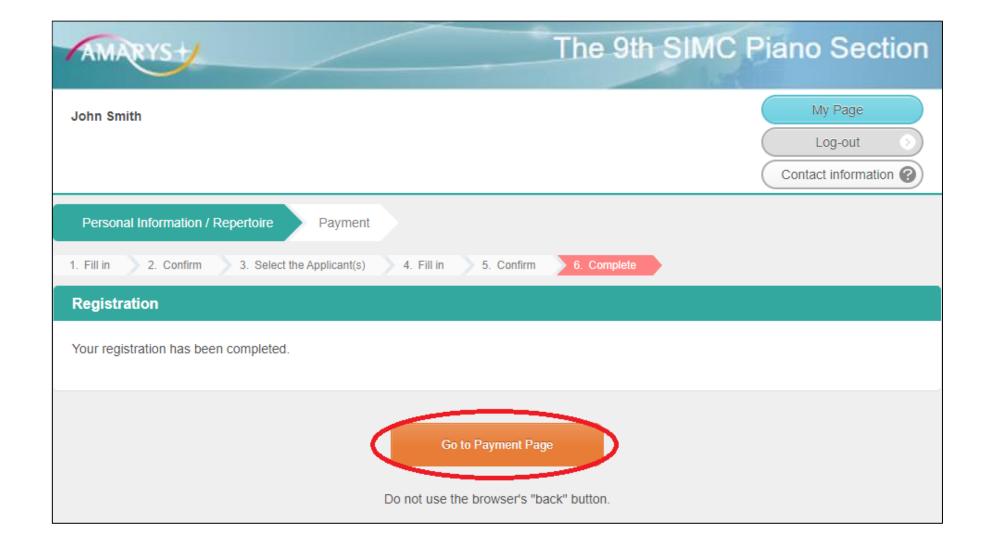

#### 6) Confirm your registration information and click on "Register".

7) Your registration is now completed.
Click on "Go to Payment Page" and proceed
with your payment. \*Payment can be made at a later date.