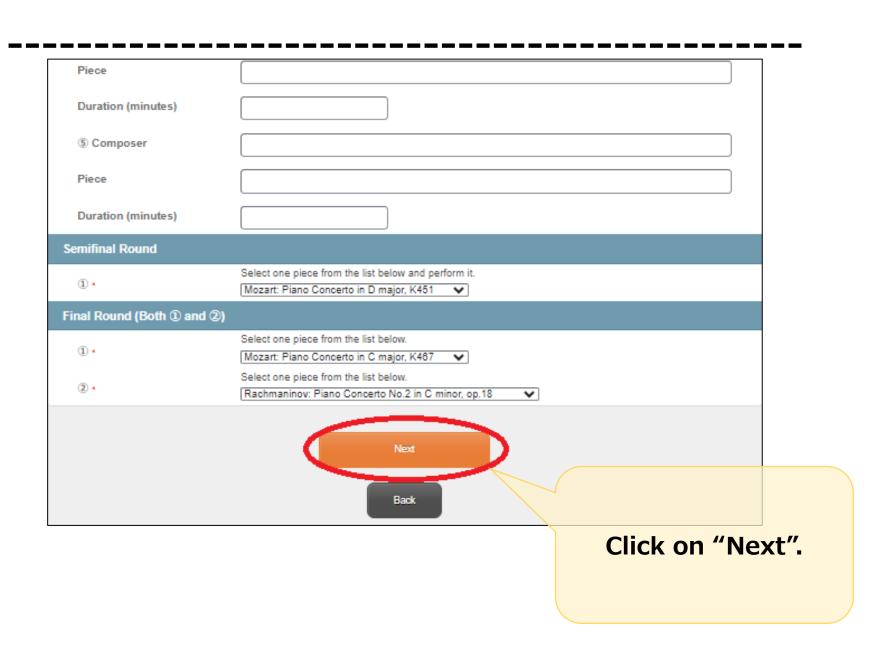

Click on "Register".

4) Select the Applicant(s) from the list and click on "Next".

5) Register the appropriate section for Pre-Selection (video), Preliminary Round, Semifinal Round, and Final Round, and click on "Next".