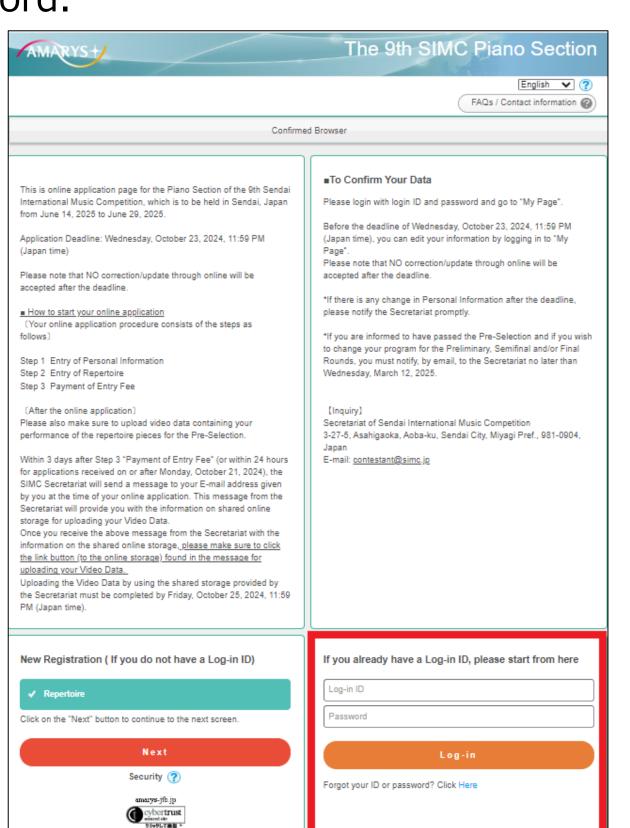

#### ■ Access to the dedicated website

Please access the dedicated website ( $\frac{https://amarys-jtb.jp/simc9-p/?&g=1$ ).

### INDEX

- 1. How to register on AMARYS
- 2. How to log in again to AMARYS
- 3. How to edit your application

# How to register on AMARYS

#### 1) Follow the direction and click "Next".