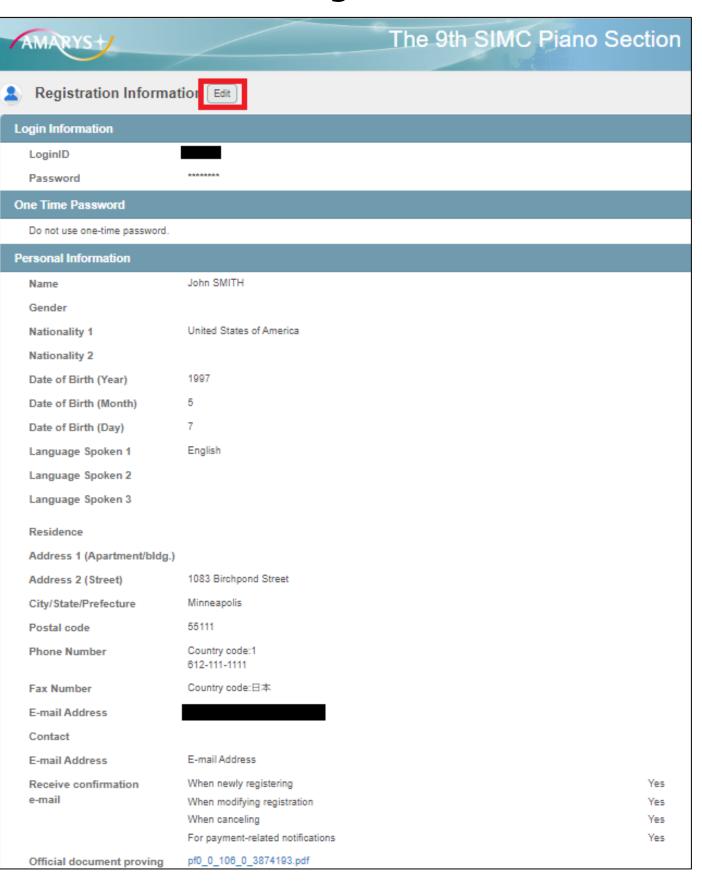

# How to edit your application

1) To edit your application, access <a href="https://amarys-jtb.jp/simc9-p/?&g=1">https://amarys-jtb.jp/simc9-p/?&g=1</a> and log in with your Log-in ID and Password. After you logged in, go to My Page and click on the item you

want to edit.

\*If you wish to change your registered personal information, click the "Edit" button to proceed to the next page and make the change.