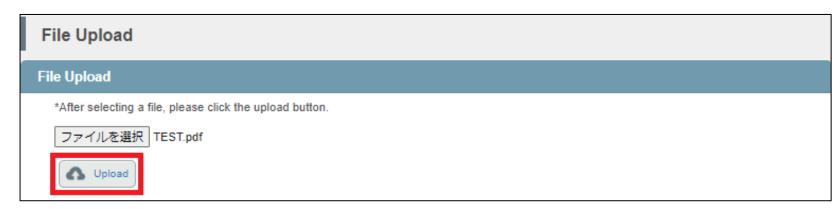

#### ■ How to upload the documents

1) Click "File Upload" button.

3) Select the file to upload.

4) Click on "Upload".