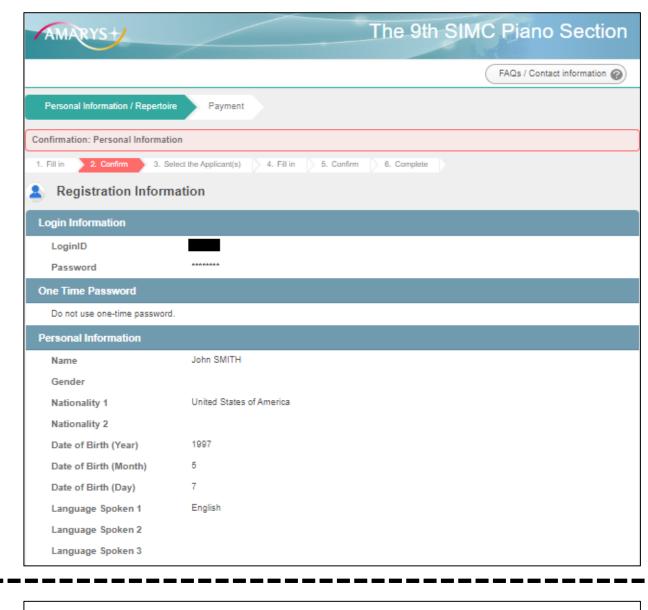

ation, check a box of Privacy Policy and click on "Next".



Back

#### ■ How to upload the documents

1) Click "File Upload" button.









3) Select the file to upload.



4) Click on "Upload".



#### 3) Confirm your personal information and click on "Register".

#### (Note)

-If you want to fix your registration, please click on "Back" to return to the previous page to fix. Please be careful not to click on the "×" button on the window OR the "←" button on the browser.

-This system will complete your application when you click on the "Register" button. Please note that if you click the "×" button to close the window OR click the "←" button on the browser to return to the previous page before completing the application, all entries will be invalidated and not reflected to the data.



Click on "Register".



4) Select the Applicant(s) from the list and click on "Next".



5) Register the appropriate section for Pre-Selection (video), Preliminary Round, Semifinal Round, and Final Round, and click on "Next".





#### 6) Confirm your registration information and click on "Register".





7) Your registration is now completed.
Click on "Go to Payment Page" and proceed
with your payment. \*Payment can be made at a later date.



#### To make payment at a later date

① Access <a href="https://amarys-jtb.jp/simc9-p/?&g=1">https://amarys-jtb.jp/simc9-p/?&g=1</a> and log in with your Log-in ID and Password.

\*Please enter the ID and password you set yourself when you first registered.



② Click the "Confirm Payment Status (Payment Procedure)" button in My Page to proceed to