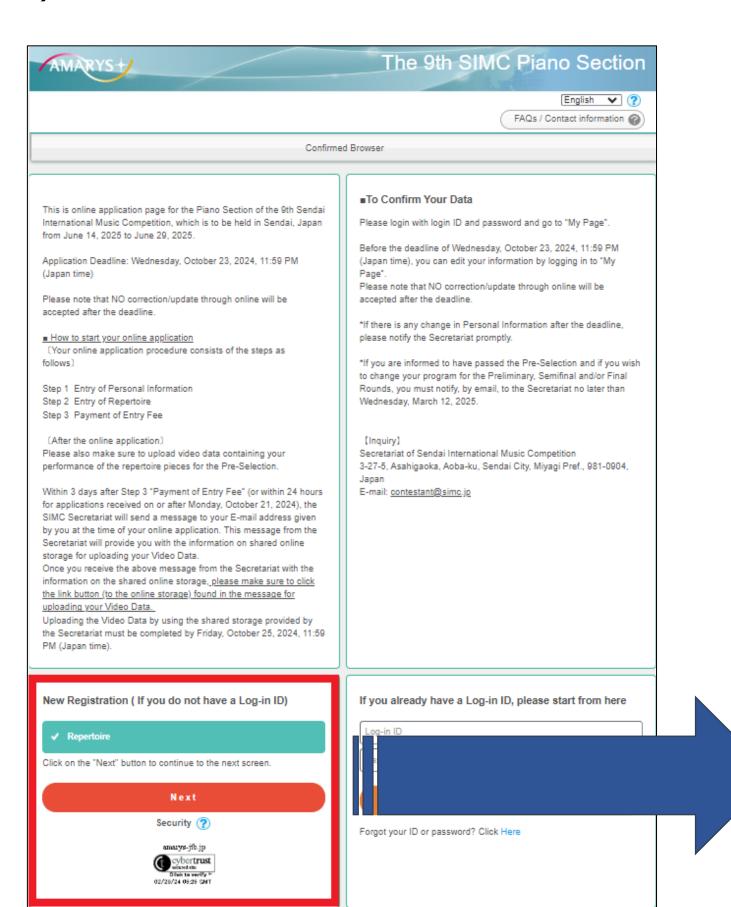

#### ■ Access to the dedicated website

Please access the dedicated website ( $\frac{https://amarys-jtb.jp/simc9-p/?&g=1$ ).

#### 1) Follow the direction and click "Next".

#### (Note)

- Registration cannot be canceled after your application.
- •No refunds will be given after payment has been made.

Click on "Next".