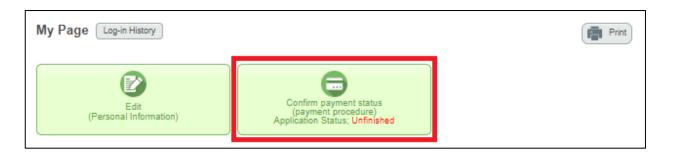

② Click the "Confirm Payment Status (Payment Procedure)" button in My Page to proceed to payment.

8) Confirm the "Amount of Payment" and click on "Credit Card".