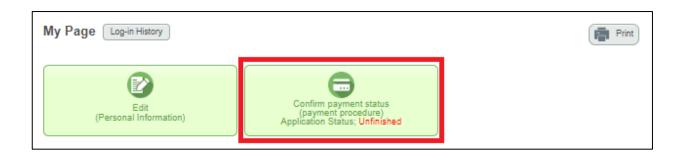

#### To make payment at a later date

① Access <a href="https://amarys-jtb.jp/simc9-v/?&g=1">https://amarys-jtb.jp/simc9-v/?&g=1</a> and log in with your Log-in ID and Password.

\*Please enter the ID and password you set yourself when you first registered.

② Click the "Confirm Payment Status (Payment Procedure)" button in My Page to proceed to payment.

8) Confirm the "Amount of Payment" and click on "Credit Card".