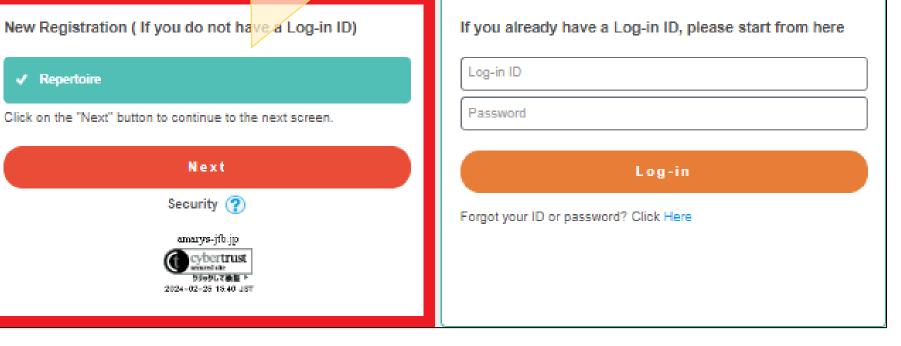

#### 1) Follow the direction and click "Next".

#### (Note)

√ Repertoire

- Registration cannot be canceled after your application.
- •No refunds will be given after payment has been made.

Click on "Next".