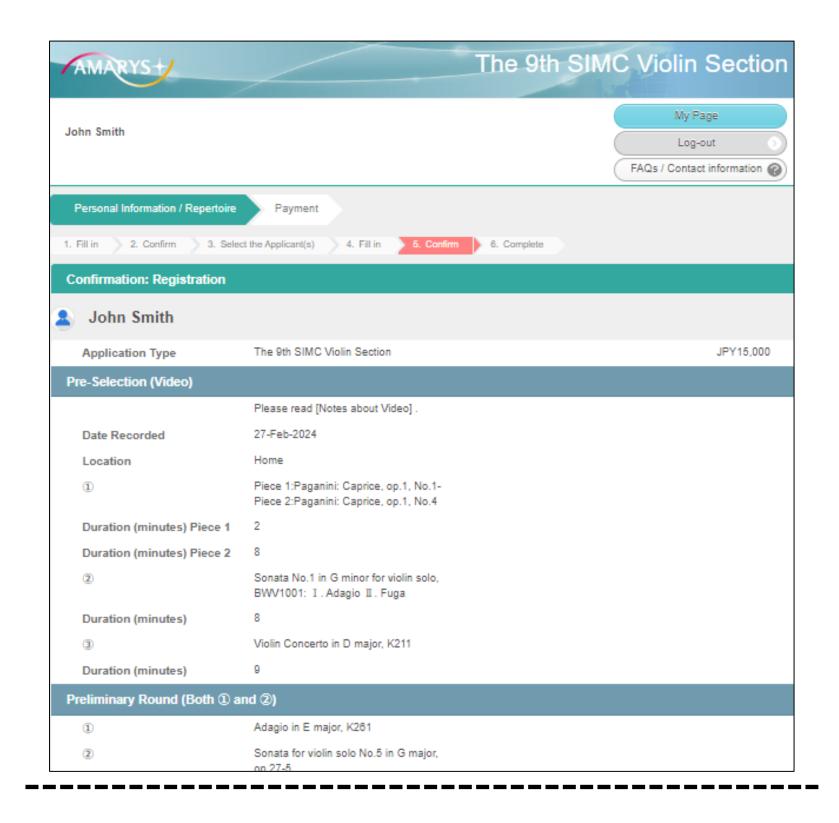

#### 3) Confirm your personal information and click on "Register".

#### (Note)

-If you want to fix your registration, please click on "Back" to return to the previous page to fix. Please be careful not to click on the "×" button on the window OR the "←" button on the browser.

-This system will complete your application when you click on the "Register" button. Please note that if you click the "×" button to close the window OR click the "←" button on the browser to return to the previous page before completing the application, all entries will be invalidated and not reflected to the data.