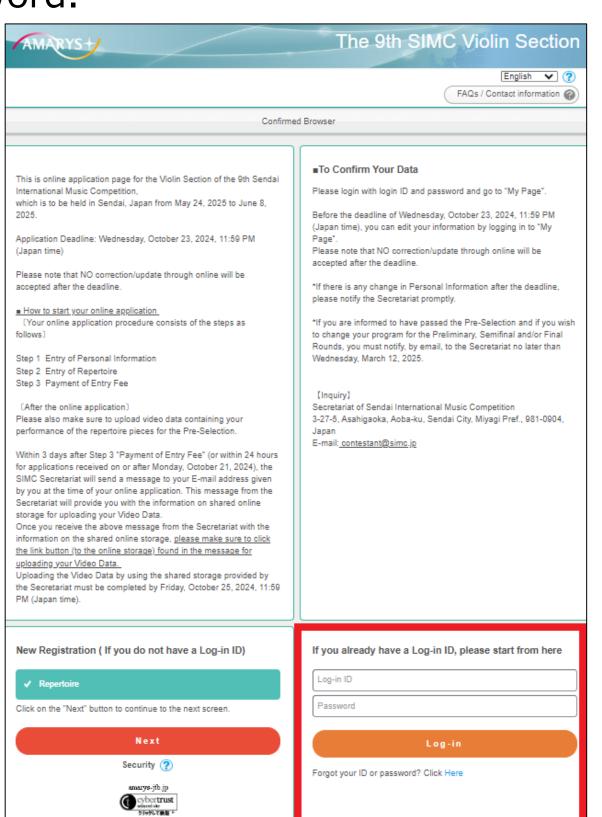

## 1) Access <a href="https://amarys-jtb.jp/simc9-v/?&g=1">https://amarys-jtb.jp/simc9-v/?&g=1</a> and log in with your Log-in ID and Password.

Forgot your ID or password? Click Here

Log-in

\*You have registered your own

Log-in ID and Password when

you first registered.