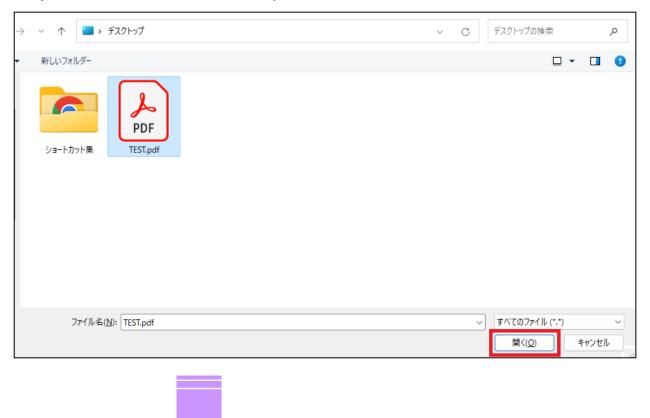

#### ■ How to upload the documents

1) Click "File Upload" button.

3) Select the file to upload.

4) Click on "Upload".