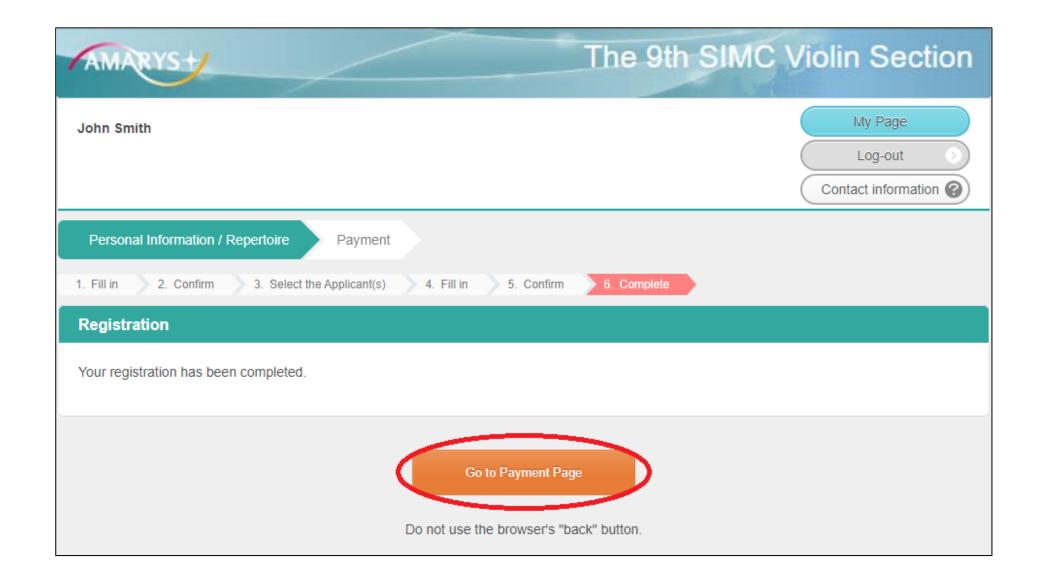

#### 6) Confirm your registration information and click on "Register".

7) Your registration is now completed.
Click on "Go to Payment Page" and proceed
with your payment. \*Payment can be made at a later date.

#### To make payment at a later date

① Access <a href="https://amarys-jtb.jp/simc9-v/?&g=1">https://amarys-jtb.jp/simc9-v/?&g=1</a> and log in with your Log-in ID and Password.

\*Please enter the ID and password you set yourself when you first registered.

② Click the "Confirm Payment Status (Payment Procedure)" button in My Page to proceed to payment.

8) Confirm the "Amount of Payment" and click on "Credit Card".