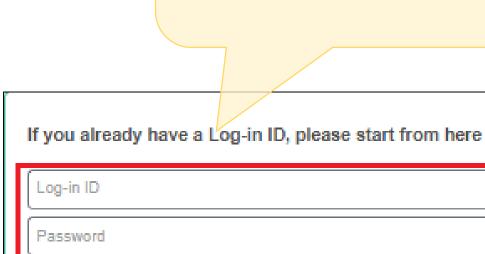

## 1) Access <a href="https://amarys-jtb.jp/simc9-v/?&g=1">https://amarys-jtb.jp/simc9-v/?&g=1</a> and log in with your Log-in ID and Password.

Forgot your ID or password? Click Here

Log-in

\*You have registered your own

Log-in ID and Password when

you first registered.