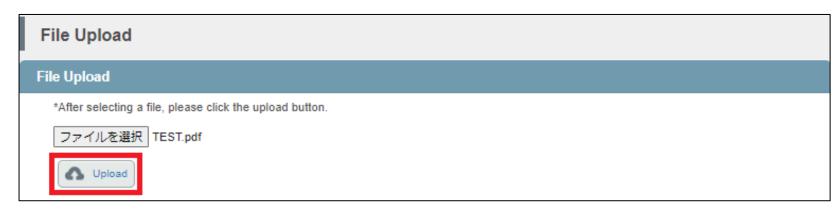

#### ■ How to upload the documents

1) Click "File Upload" button.

3) Select the file to upload.

4) Click on "Upload".