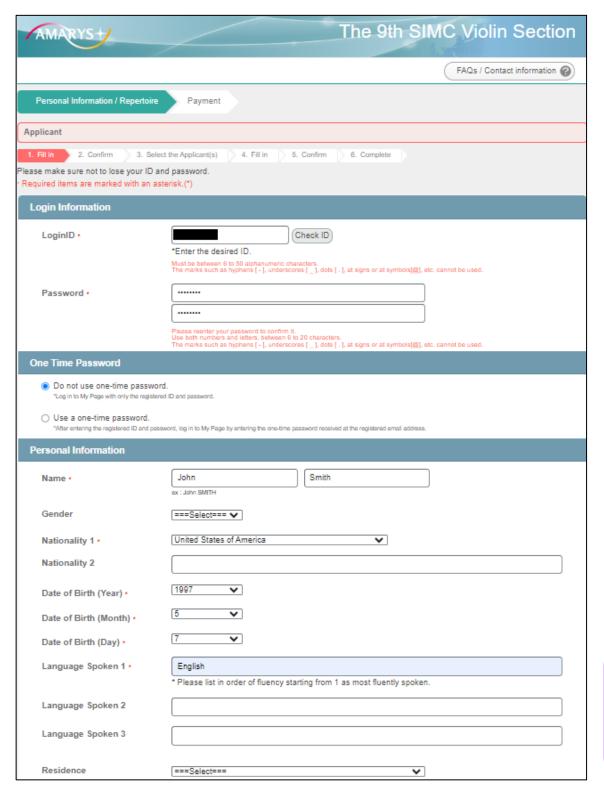

#### 2) Fill in your information and click on "Next".

#### \*Required items are marked with an asterisk.(\*)

\*Refer to the following page for file upload instructions.

After filling in all information, check a box of Privacy Policy and click on "Next".

The 9th SIMC Violin Section FAQs / Contact information (a) Personal Information / Repertoire 4. Fill in 5. Confirm 6. Complete Registration Information Login Information LoginID One Time Password Do not use one-time password. John Smith United States of America Nationality 1 Date of Birth (Year) Date of Birth (Day) English Language Spoken 2 How did you learn about this Competition? Why did you choose this