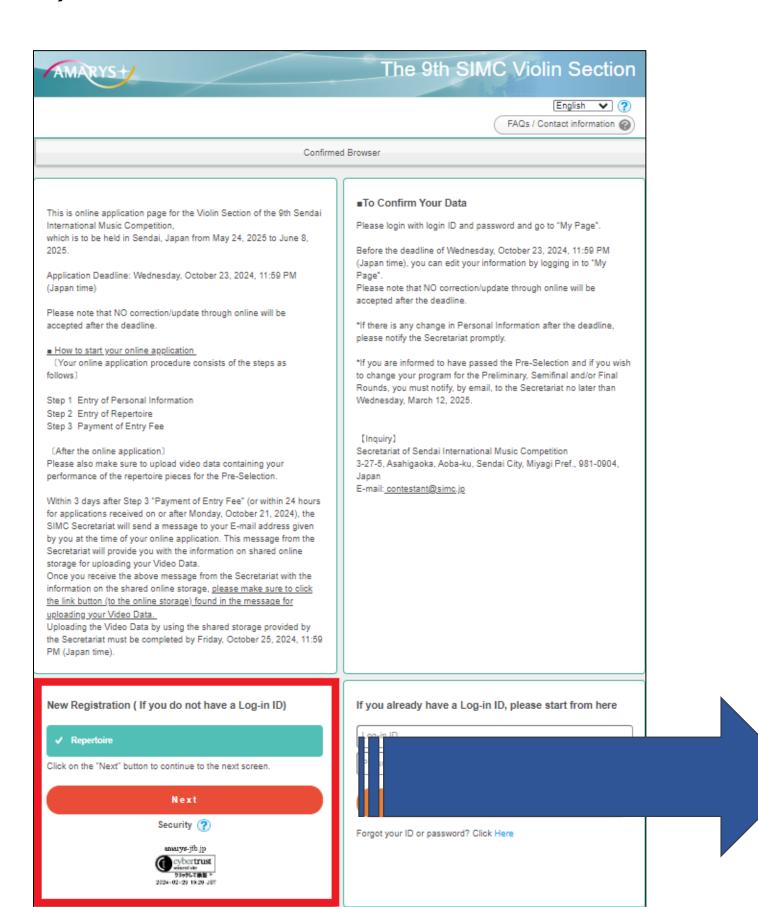

#### ■ Upload the Video Data for the Pre-Selection

Within 3 days after Step 3 "Payment of Entry Fee" (or within 24 hours for applications received on or after Monday, October 21, 2024), the SIMC Secretariat will send a message to your E-mail address given by you at the time of your online application. This message from the Secretariat will provide you with the information on shared online storage for uploading your Video Data.

Once you receive the above message from the Secretariat with the information on the shared online storage, please make sure to click the link button (to the online storage) found in the message for uploading your Video Data.

Uploading the Video Data by using the shared storage provided by the Secretariat must be completed by Friday, October 25, 2024, 11:59 PM (JST).

#### (Note)

√ Repertoire

- Registration cannot be canceled after your application.
- •No refunds will be given after payment has been made.

Click on "Next".