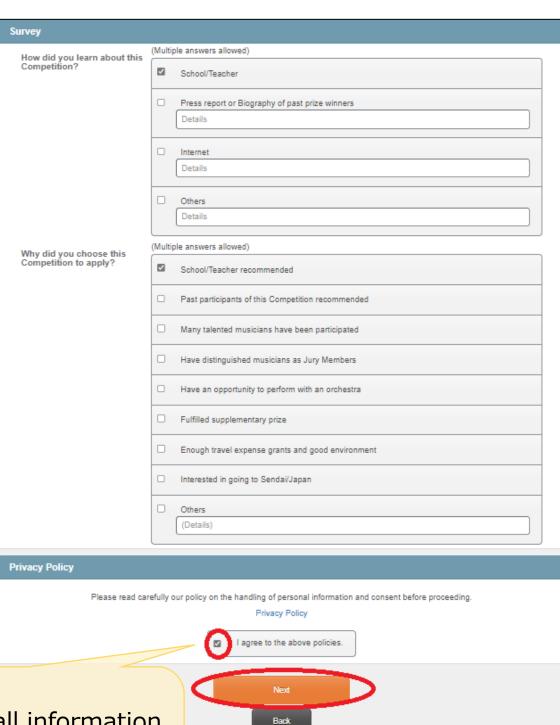

#### \*Required items are marked with an asterisk.(\*)

\*Refer to the following page for file upload instructions.

After filling in all information, check a box of Privacy Policy and click on "Next".