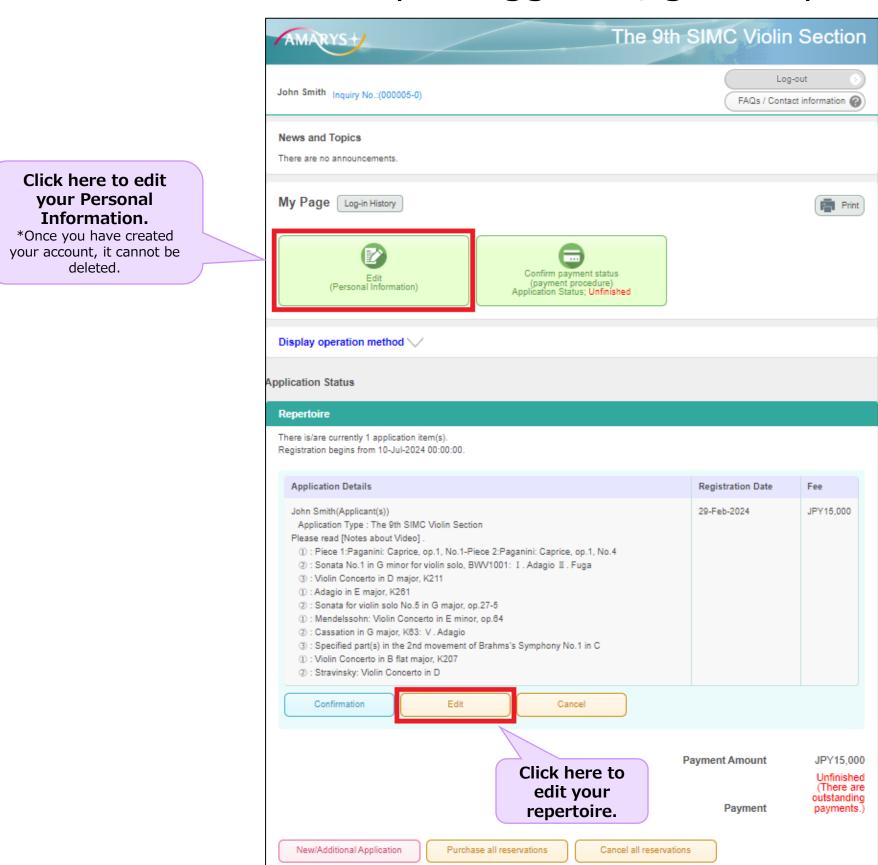

# How to edit your application

1) To edit your application, access <a href="https://amarys-jtb.jp/simc9-v/?&g=1">https://amarys-jtb.jp/simc9-v/?&g=1</a> and log in with your Log-in ID and Password. After you logged in, go to My Page and click on the item you

want to edit.

\*If you wish to change your registered personal information, click the "Edit" button to proceed to the next page and make the change.