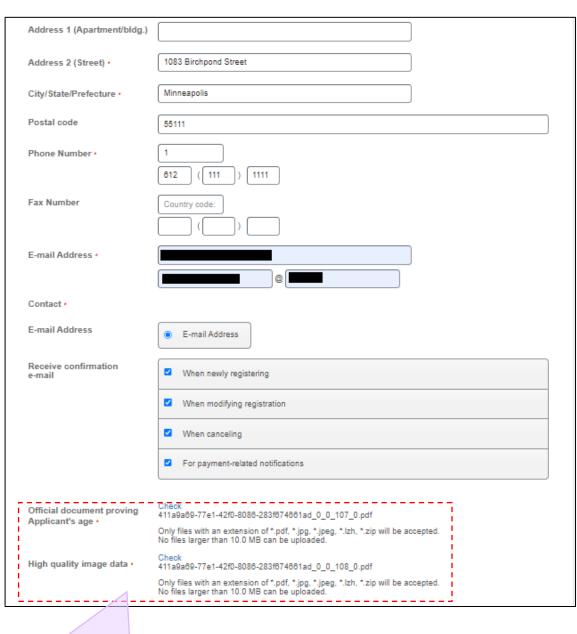

#### \*Required items are marked with an asterisk.(\*)

\*Refer to the following page for file upload instructions.

After filling in all information, check a box of Privacy Policy and click on "Next".

#### ■ How to upload the documents

1) Click "File Upload" button.

3) Select the file to upload.

4) Click on "Upload".