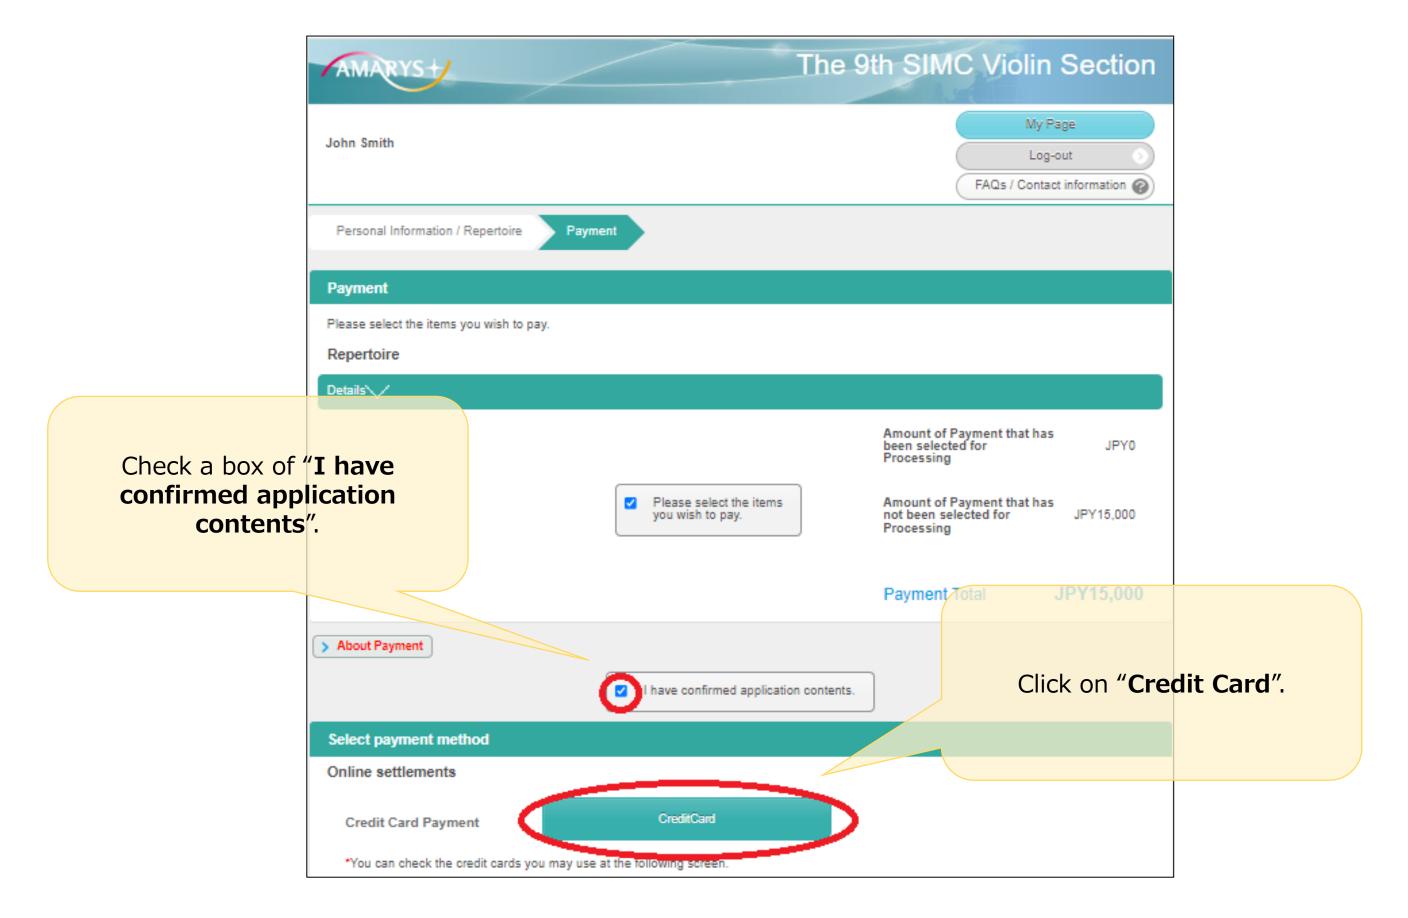

② Click the "Confirm Payment Status (Payment Procedure)" button in My Page to proceed to payment.

8) Confirm the "Amount of Payment" and click on "Credit Card".