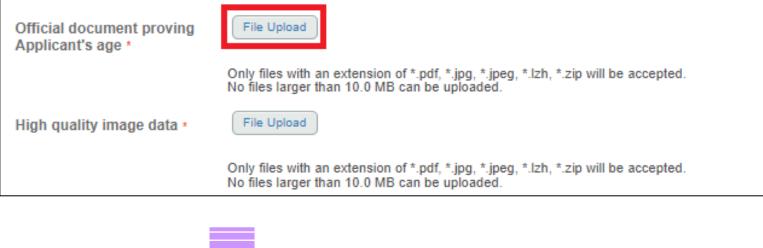

#### ■ How to upload the documents

1) Click "File Upload" button.

3) Select the file to upload.

4) Click on "Upload".