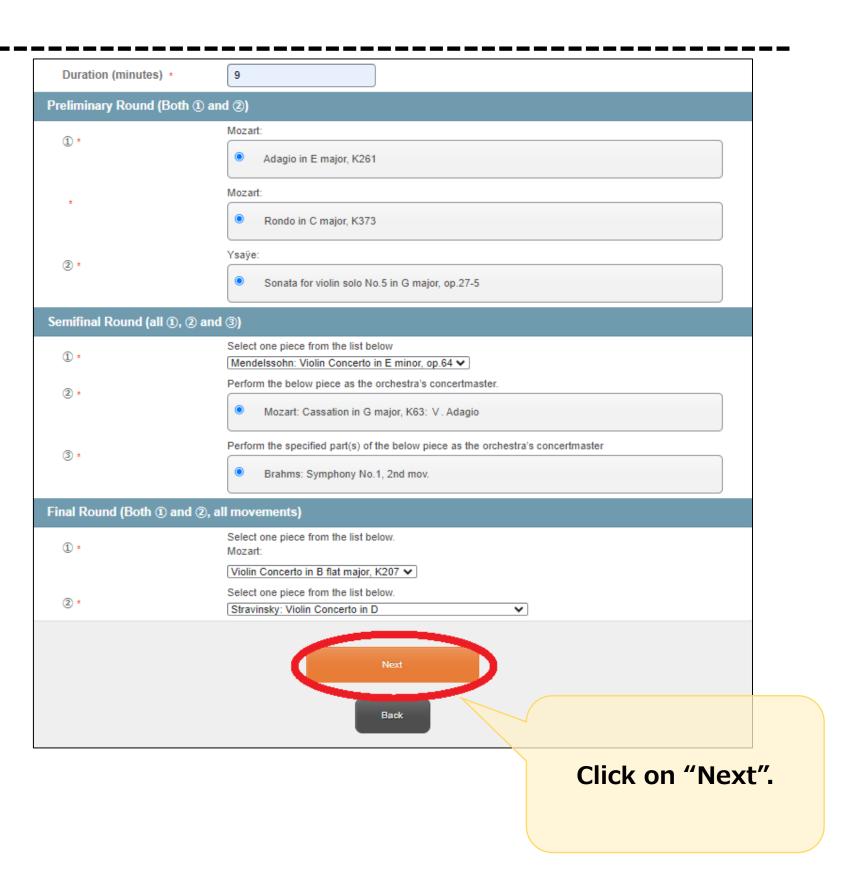

Click on "Register".

4) Select the Applicant(s) from the list and click on "Next".

5) Register the appropriate section for Pre-Selection (video), Preliminary Round, Semifinal Round, and Final Round, and click on "Next".