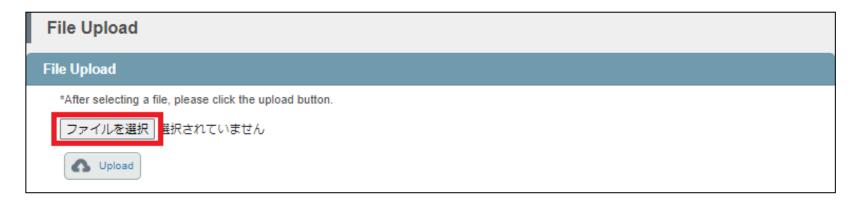

#### ■ How to upload the documents

1) Click "File Upload" button.

3) Select the file to upload.

4) Click on "Upload".