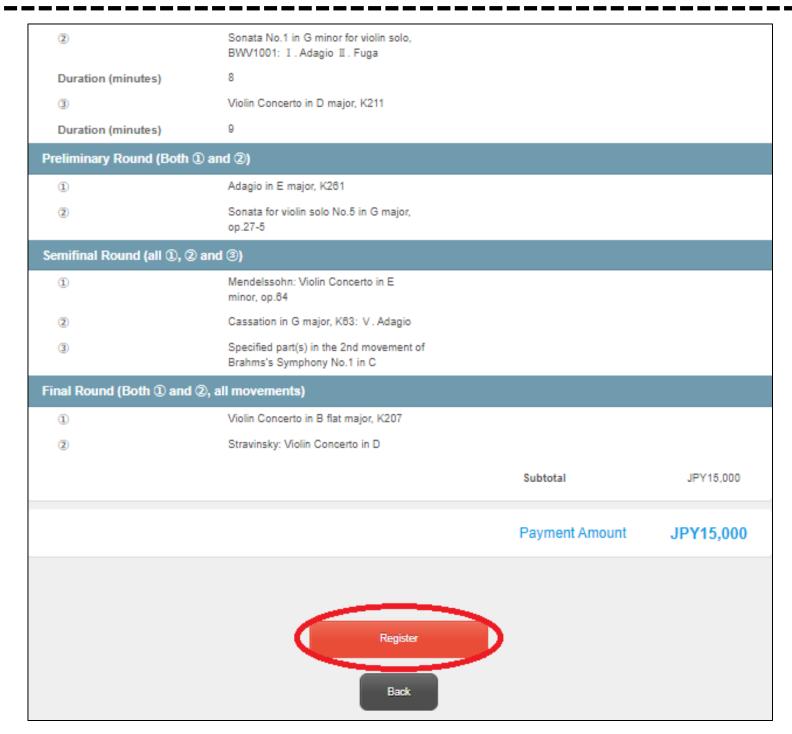

#### 3) Confirm your personal information and click on "Register".

Click on "Register".

4) Select the Applicant(s) from the list and click on "Next".

5) Register the appropriate section for Pre-Selection (video), Preliminary Round, Semifinal Round, and Final Round, and click on "Next".