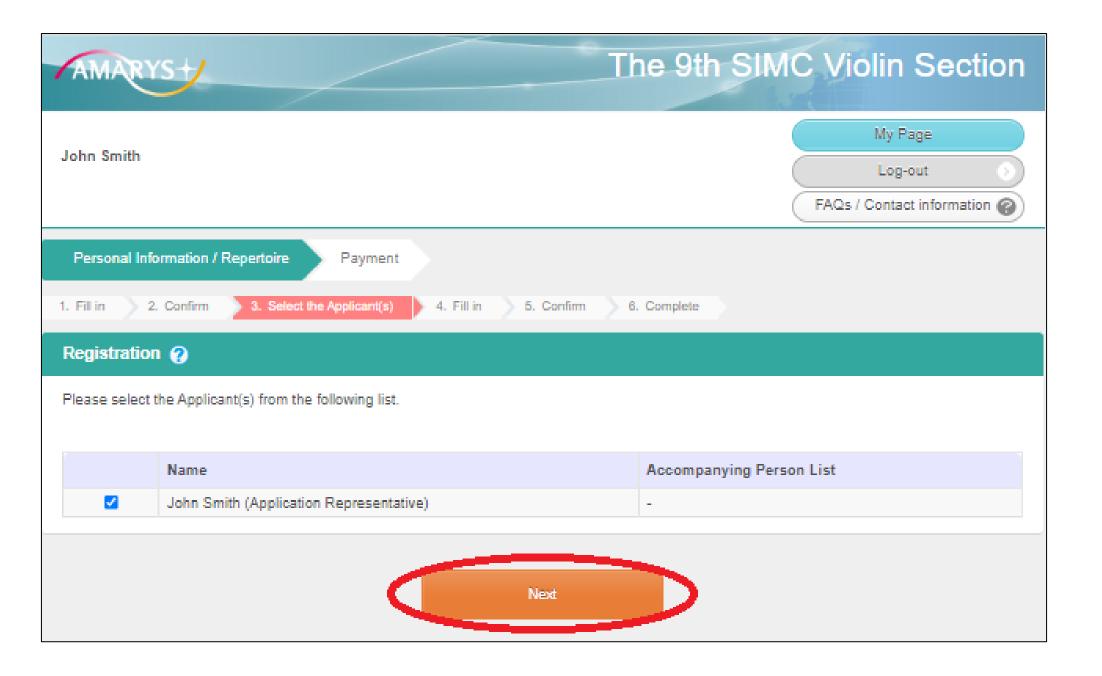

Click on "Register".

4) Select the Applicant(s) from the list and click on "Next".

5) Register the appropriate section for Pre-Selection (video), Preliminary Round, Semifinal Round, and Final Round, and click on "Next".