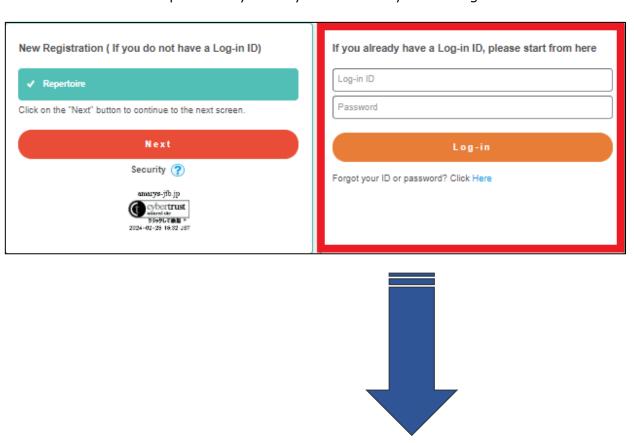

#### 1) Follow the direction and click "Next".

#### (Note)

√ Repertoire

- Registration cannot be canceled after your application.
- •No refunds will be given after payment has been made.

Click on "Next".

## 1) Access <a href="https://amarys-jtb.jp/simc9-v/?&g=1">https://amarys-jtb.jp/simc9-v/?&g=1</a> and log in with your Log-in ID and Password.

Forgot your ID or password? Click Here

Log-in

\*You have registered your own

Log-in ID and Password when

you first registered.